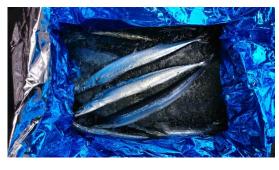

## Transport without water or ice

Strage test item

Row saury (300 boxes) • Live hair crab

• Live scallops • Live Sakhalin surf clam (50boxes)

Transport period

October  $3^{\rm rd} \sim 6^{\rm th}$ , 2017 Sapporo to Takamatsu

#### Transport results (Evaluation by the receiving fisheries group)

Row saury • • • No discoloration of eyes, no bleeding, beautiful body, very good condition for the value.

Live hair crab • • • It can be transported alive.