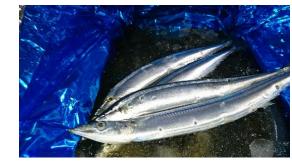

## Transport without water or ice

Strage test item

Row saury (300 boxes) • Live hair crab

• Live scallops • Live Sakhalin surf clam (50boxes)

Transport period

October  $3^{\rm rd} \sim 6^{\rm th}$ , 2017 Sapporo to Takamatsu

#### Transport results (Evaluation by the receiving fisheries group)

Row saury • • • No discoloration of eyes, no bleeding, beautiful body, very good condition for the value.

Live hair crab • • • It can be transported alive.