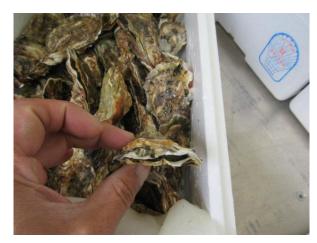

## Strage test item

Live Shellfish (Scallops • Oyster • Surf clam • Spear Shell)

## Transport period

December  $23^{\rm rd} \sim 28^{\rm th}$  , 2016 Tokyo to Sapporo

# Preset temperature

-1 °C

# Preset voltage

3, 500V