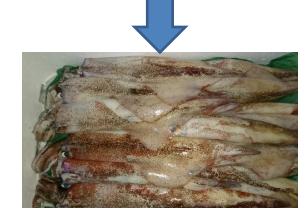

### Strage test item

Live hair crab • Live scallops • Live clams • Red

flounder • Squid

## Transport period

March  $13^{\rm th} \sim 17^{\rm th}$  , 2017 Sapporo to Takamatsu

Preset temperature

 $-2^{\circ}$ C

Preset voltage

5,000V