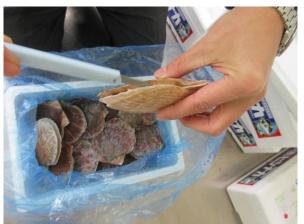

## Strage test item

Live Shellfish (Scallops • Oyster • Surf clam • Spear Shell)

## Transport period

December  $23^{\rm rd} \sim 28^{\rm th}$  , 2016 Tokyo to Sapporo

# Preset temperature

-1 °C

# Preset voltage

3, 500V