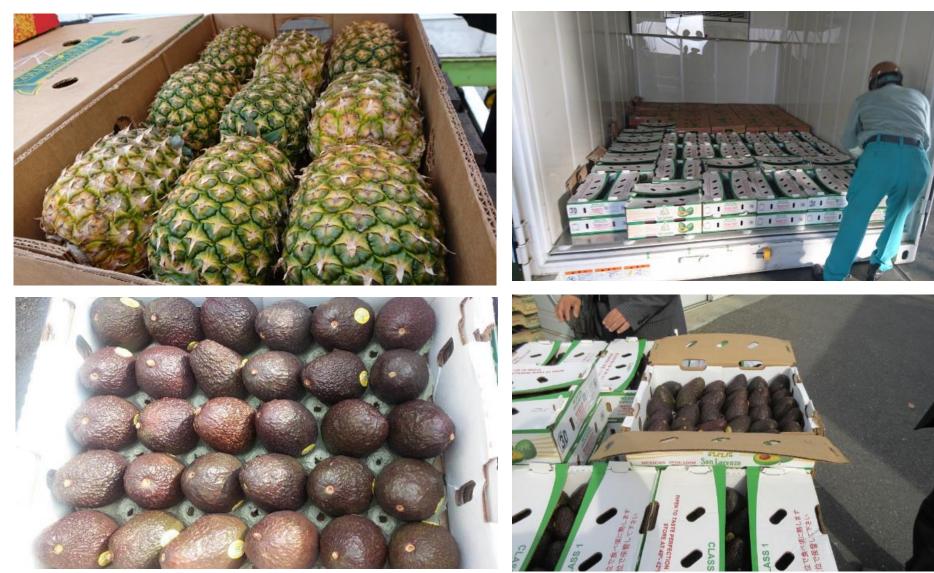

# HYOKAN SOKO Rail transport test

Strage test item
Pineapple • Avocado
Transport period
December 6<sup>th</sup> ~ 8<sup>th</sup> , 2016 Tokyo to Fukuoka
Preset temperature
- 1 °C

Pineapple condition is the same as before shipping. Avocado does not soften and keeps good condition.