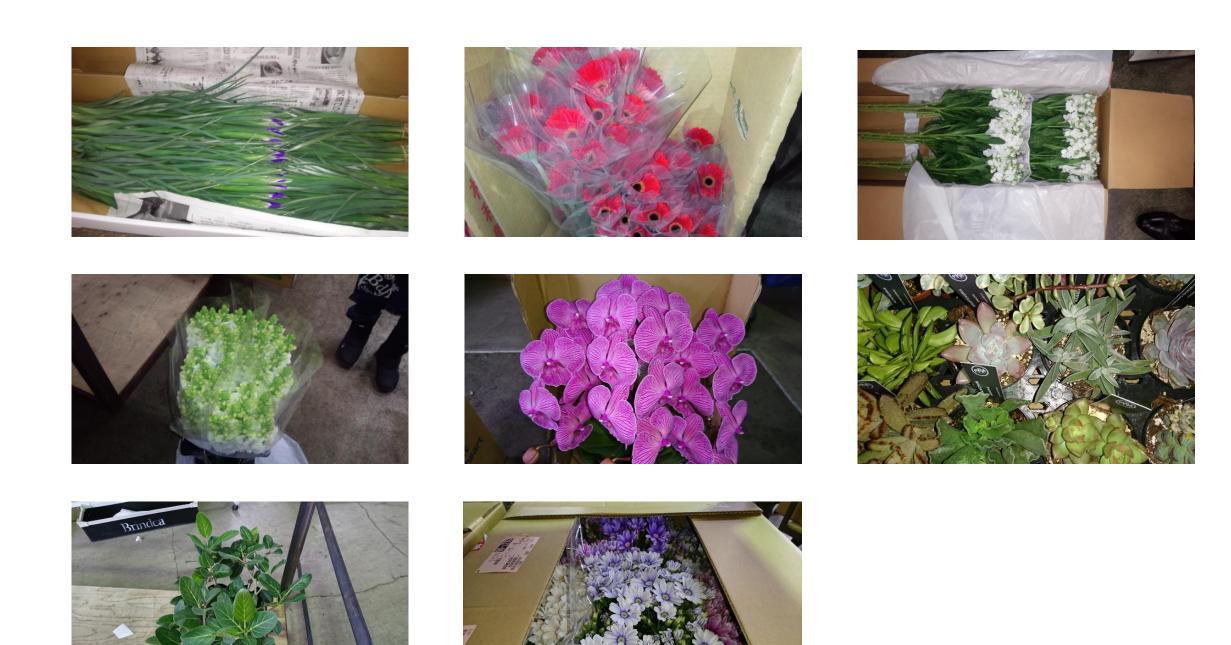

Strage test item
Flowers

★Good condition at the time of arrival without damage or flower breaks

Transport period

December  $19^{\rm th} \sim 21^{\rm st}$  , 2016 Tokyo to Sapporo2016

Preset temperature

 $+6^{\circ}C$ 