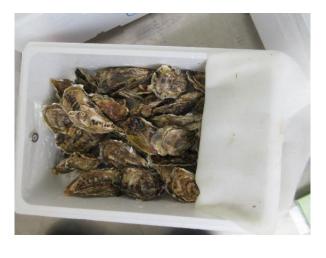

## Strage test item

Live Shellfish (Scallops • Oyster • Surf clam • Spear Shell)

## Transport period

December  $23^{\rm rd} \sim 28^{\rm th}$  , 2016 Tokyo to Sapporo

# Preset temperature

-1 °C

# Preset voltage

3, 500V