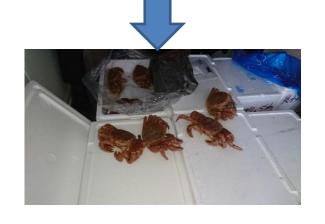

## Transport without water or ice

Strage test item

Row saury (300 boxes) • Live hair crab

• Live scallops • Live Sakhalin surf clam (50boxes)

Transport period

October  $3^{\rm rd} \sim 6^{\rm th}$ , 2017 Sapporo to Takamatsu

#### Transport results (Evaluation by the receiving fisheries group)

Row saury • • • No discoloration of eyes, no bleeding, beautiful body, very good condition for the value.

Live hair crab • • • It can be transported alive.