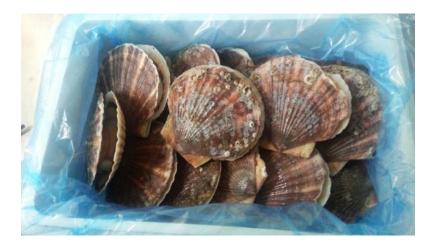

## Strage test item

Live Shellfish (Scallops • Oyster • Surf clam • Spear Shell)

## Transport period

December  $23^{\rm rd} \sim 28^{\rm th}$  , 2016 Tokyo to Sapporo

# Preset temperature

-1 °C

# Preset voltage

3, 500V