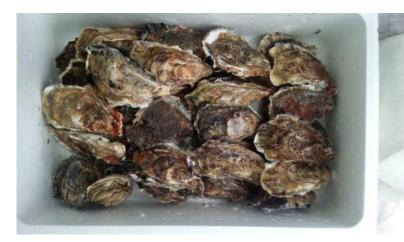

## Strage test item

Live Shellfish (Scallops • Oyster • Surf clam • Spear Shell)

## Transport period

December  $23^{\rm rd} \sim 28^{\rm th}$  , 2016 Tokyo to Sapporo

# Preset temperature

-1 °C

# Preset voltage

3, 500V