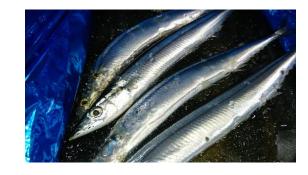

## Transport without water or ice

Strage test item

Row saury (300 boxes) • Live hair crab

• Live scallops • Live Sakhalin surf clam (50boxes)

Transport period

October  $3^{\rm rd} \sim 6^{\rm th}$ , 2017 Sapporo to Takamatsu

#### Transport results (Evaluation by the receiving fisheries group)

Row saury • • • No discoloration of eyes, no bleeding, beautiful body, very good condition for the value.

Live hair crab • • • It can be transported alive.