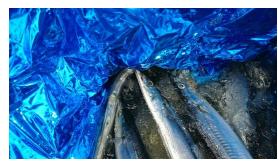

## Transport without water or ice

Strage test item

Row saury (300 boxes) • Live hair crab

• Live scallops • Live Sakhalin surf clam (50boxes)

Transport period

October  $3^{\rm rd} \sim 6^{\rm th}$ , 2017 Sapporo to Takamatsu

#### Transport results (Evaluation by the receiving fisheries group)

Row saury • • • No discoloration of eyes, no bleeding, beautiful body, very good condition for the value.

Live hair crab • • • It can be transported alive.