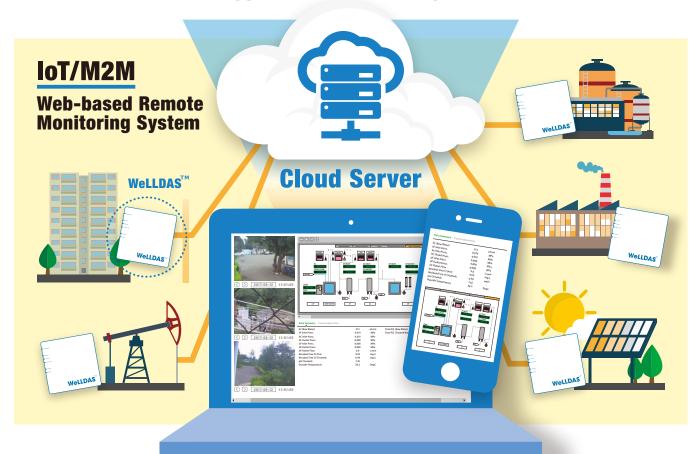

## **Cloud/Web-based Remote Monitoring System**

# WellDas

**An Application to Global Operation** 

#### **Main Features:**

- Easy access from PC, Smart phones, etc.
- Cloud/web-based system
- Real-time monitoring of data and video image
- Helps optimize maintenance activities of your plant
- Effective tool for preventive maintenance
- Low operation cost with local SIMs, but with high security by VPN
- Standardized specifications for global operation in different countries
- Can be mounted on a movable equipment
- Developed by a Japanese company, Wellthy Corporation

| Application Examples : |                                  |
|------------------------|----------------------------------|
| Construction Site      | Workers' info, site status, etc. |
| Industrial Factory     | Operating status, etc.           |
| Waterworks             | Operating status, etc.           |
| PV Power Plant         | Power generation status, etc.    |
| Maintenance Facility   | Facility status, etc.            |

| Basic Specs :       |                                                             |  |
|---------------------|-------------------------------------------------------------|--|
| Key function        | Measurement and display of signals and video image (Option) |  |
| Features            | Data monitoring                                             |  |
|                     | Remote operation Alert notification by email                |  |
|                     | Data Analysis/Forecasting (Option)                          |  |
| No. of signal input | Max. 250 points (Ethernet/ LAN)                             |  |