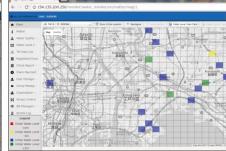

# Operation Examples of WellDAS™

Operational data from the past can also be viewed

Water level monitoring (Trend display)

Water level monitoring (Mesh data)