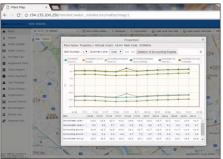

# Operation Examples of WellDAS™

Operational data from the past can also be viewed

Water level monitoring (Trend display)

Water level monitoring (Mesh data)