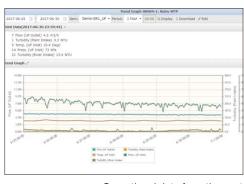

# Operation Examples of WellDAS™

Operational data from the past can also be viewed

Water level monitoring (Trend display)

Water level monitoring (Mesh data)