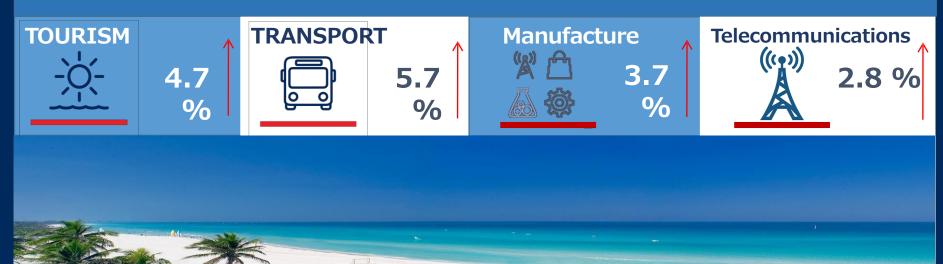

# - ECONOMIC PERFORMANCE 2018 -

### **GROSS DOMESTIC PRODUCT grew up by 1.2%**

Varadero beach was voted **THIRD BEST** in the world.

Excellence Award as the SAFEST COUNTRY FOR TOURISM

### PATH OF DEVELOPMENT.CUBA NEEDS TO REACH SUSTAINED LEVELS OF GROWTH OF 5%