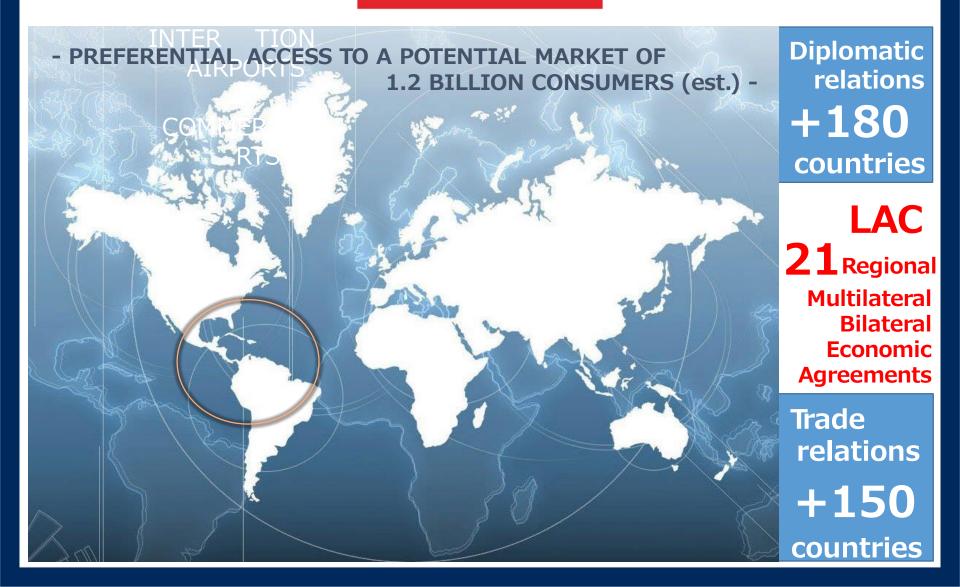

### TRADE EXCHANGE PER REGION

AFRICA / MIDDLE-EAST 10.3 <u>%</u>

AMERICA 37.8 % EUROPE 30.4 % 燕

2

ASIA / OCEANIA 20.8 %

IMPORT NMF 10.7%

EXPORT FREE.