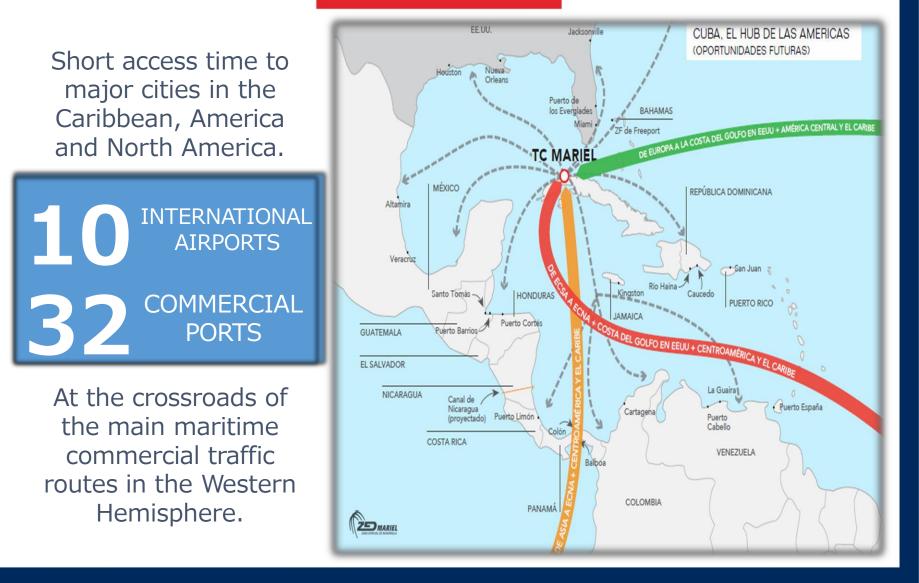

# - FOREIGN INVESTMENT/MARIEL SDZ -

### **1ST** in Cuba. CONTAINERS Most modern in the Region TERMINAL Neo Panamax vessels

# 45KM West of Havana

DAYS