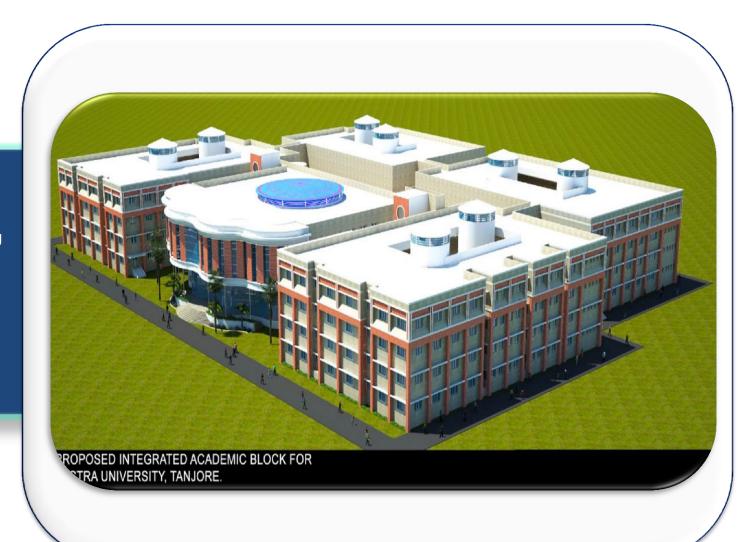

### SASTRA Deemed to be University

Client : SASTRA Deemed to be University

Location : Tanjore

System : Supply, Installation, Testing and commissioning

of HVAC, electrical, Fire Fighting, DG and

Electrical Panel with Low side works

Area : 7,00,000 Sq. ft.

Project Value: Rs. 7.00 cr.