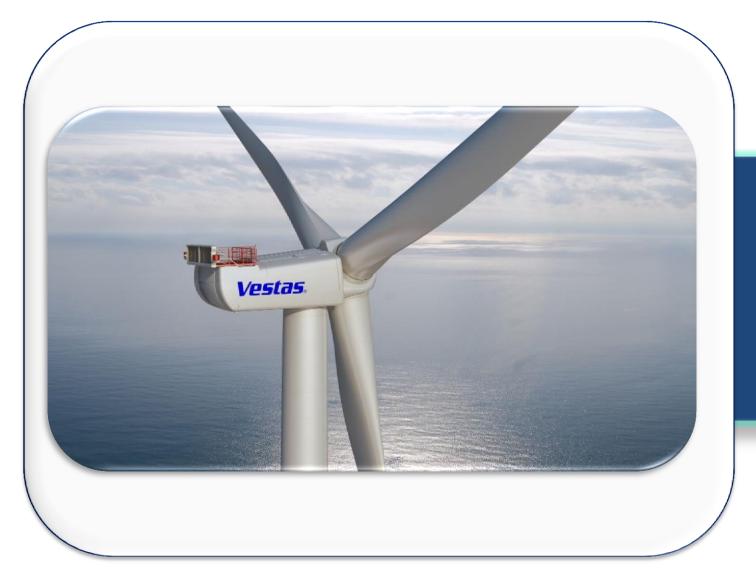

### M/s. Vestas Wind Systems

Client : M/s. Vestas Wind Systems

Location : Sriperumbudur

System : Supply, Installation, Testing and

commissioning of VRF, AHU's with Low side

ducting works

Area : 77,000 Sq. ft.

Project Value: Rs.1.2 cr.