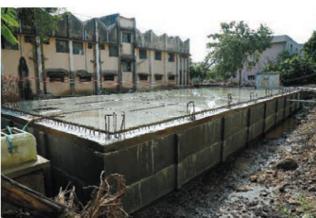

### JICA Project at construction in India

1 Start the installation of Aqua Palace partition plates

2 The SP main pipes are erected in the central part.

3 Install inner form plastic cardboards

4 Bricks (outer formwork) pile construction

5 Completion of concrete placement

6 The upper area is ready to be used as a parking lot