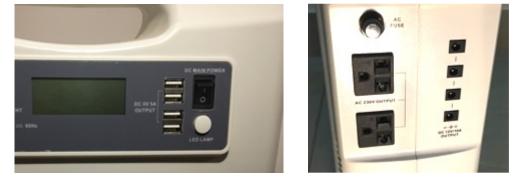

#### **TUMIQUI SMART KIT**

Multiple socket for multiple use : 5V (USB) and 220 V.