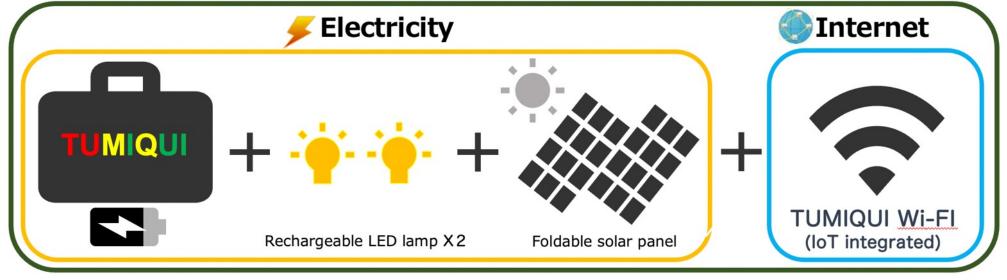

#### **TUMIQUI : All-in-One Solution**

#### **TUMIQUI SMART KIT**

Multiple socket for multiple use : 5V (USB) and 220 V.