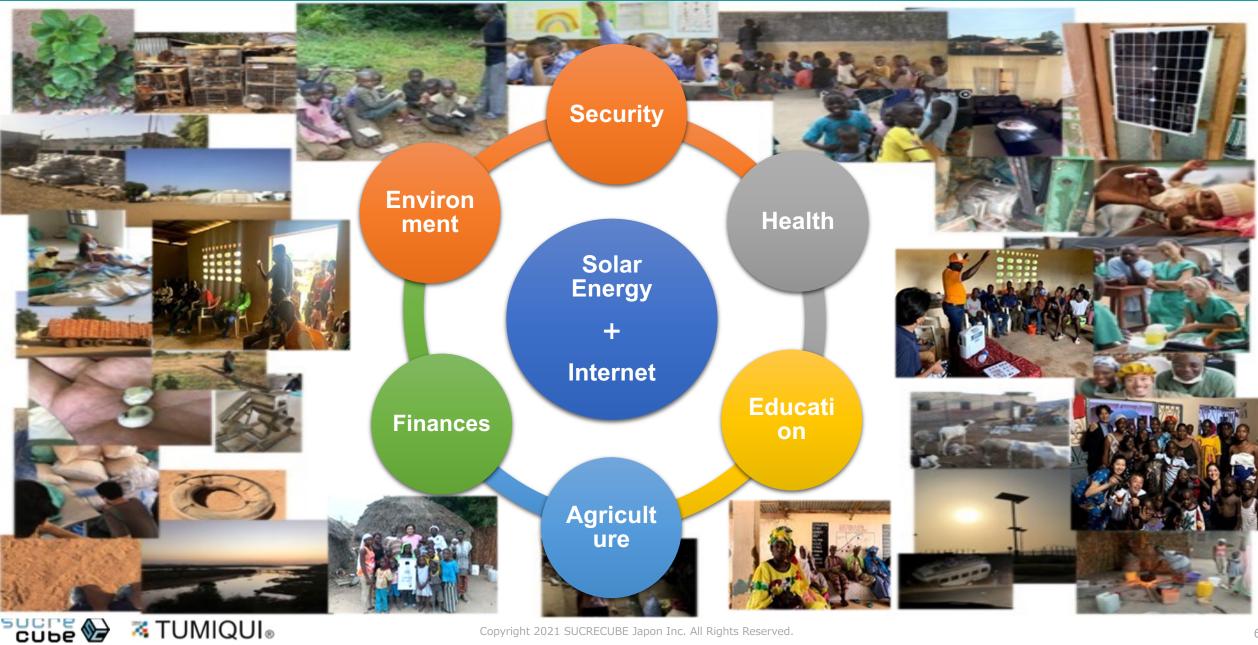

# Electricity and Internet to the very end of Africa

SUCRECUBE Japon / TUMIQUI JAPON (Senegal) CEO & Founder Mr. Koichi SATO Le 15 april 2021

# 

#### Organization to promote business in Africa – SUCRECUBE Group



# TUMIQUI

# Philosophy and Solutions



#### For Africa with Japan -> Made in Africa with Japan



#### **TUMIQUI : All-in-One Solution**

#### **TUMIQUI SMART KIT**







Multiple socket for multiple use : 5V (USB) and 220 V.





#### Fully tested product cycle for sustainable business.



#### **TUMIQUI : STRONG IMPACT IN MAIN SECTORS**



# Our Experience in Senegal

- Tests & Feedbacks -



#### Visit of a clinic in unelectrified area in Senegal

**Delivery room** 

# Mothers and doctors struggling in the dark…

**Consultation** Room

Visit a clinic in unelectrified village. They depend only on the sunlight of daytime



#### Lack of infrastructure causes maternal dealths

#### Estimated global « maternal deaths » are 295,000 / year !!

Of which 66% (196,000) occur in African countries

The UN has stated that by 2030, more than one million lives could be lost if lack Of infrastructure persists.



🛪 TUMIQUI.



図出典:https://ourworldindata.org/maternal-mortality 出典:UNFPA (Trends in Maternal Mortality:2000 to 2017) ver 2019/9

If we can bring electricity and internet, <u>bright light and remote medical diagnosis</u> can <u>