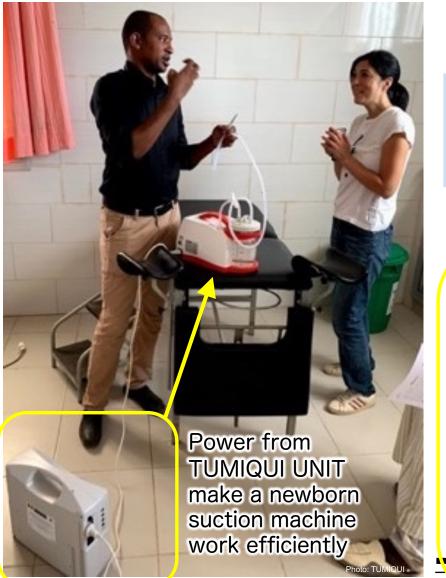

#### Visit of a clinic in unelectrified area in Senegal

**Delivery room** 

# Mothers and doctors struggling in the dark…

**Consultation** Room

Visit a clinic in unelectrified village. They depend only on the sunlight of daytime