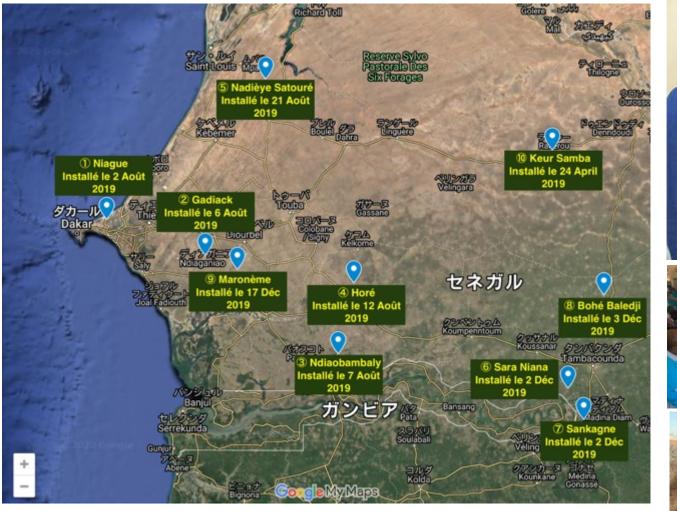

# Our Experience in Senegal

- Tests & Feedbacks -

#### MOU with Ministry of Health in Senegal – 10 prototypes tested

соре

⊼ TUMIQUI₀

Copyright 2021 SUCRECUBE Japon Inc. All Rights Reserved.