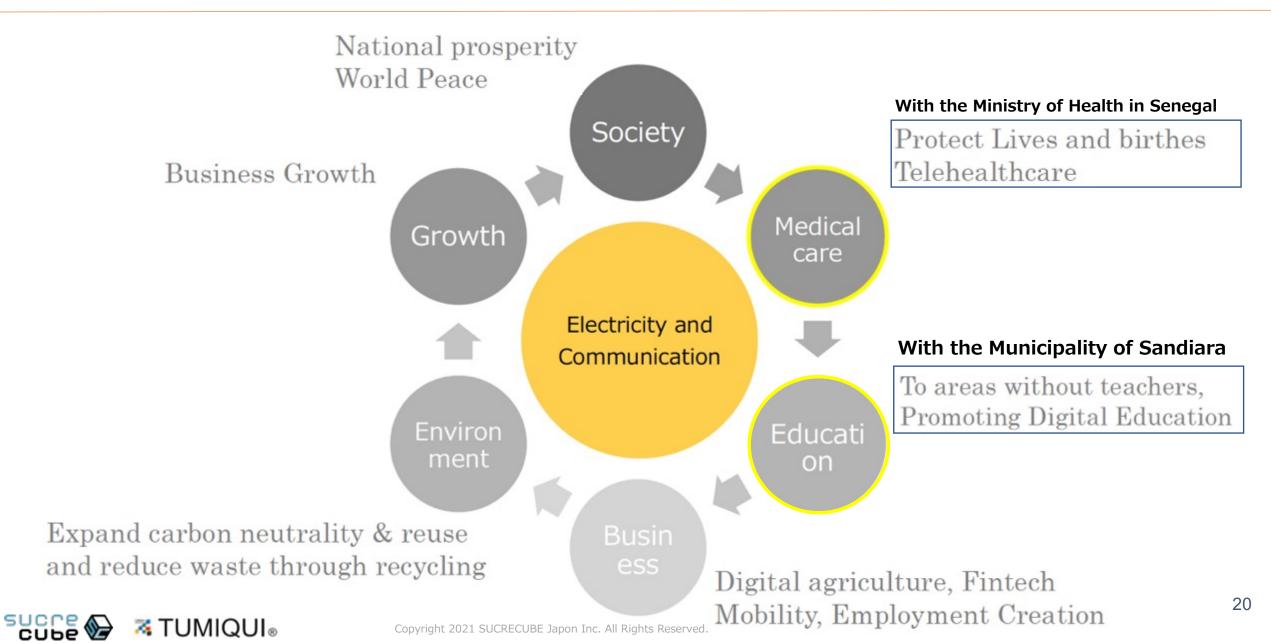

#### **TUMIQUI : STRONG IMPACT IN MAIN SECTORS**

#### MOU with Ministry of Health in Senegal – 10 prototypes tested

соре

⊼ TUMIQUI₀

Copyright 2021 SUCRECUBE Japon Inc. All Rights Reserved.

#### Our network with African authorities

Dr. Serigne Gueye DIOP Ministry Counselor of the President of the Republic and Mayor of Sandiara

His Excellency, Mr Macky SALL , President of the Republic of Senegal