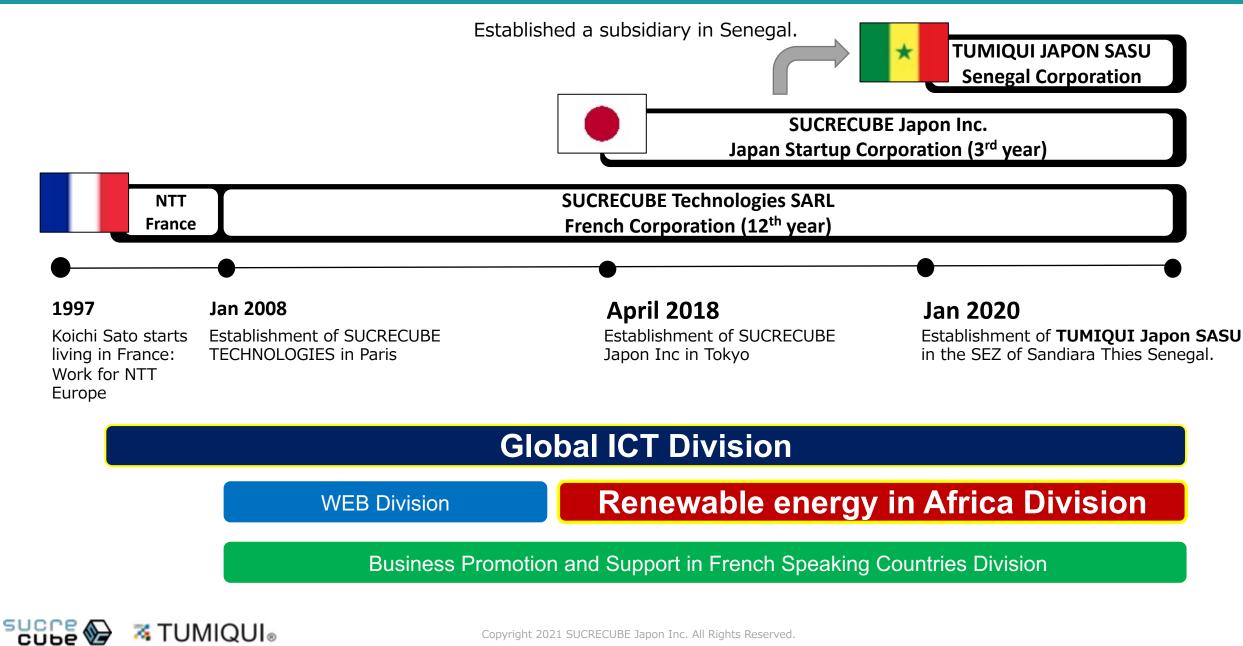

# Electricity and Internet to the very end of Africa

SUCRECUBE Japon / TUMIQUI JAPON (Senegal) CEO & Founder Mr. Koichi SATO Le 15 april 2021

# 

#### Organization to promote business in Africa – SUCRECUBE Group



# TUMIQUI

# Philosophy and Solutions



#### For Africa with Japan -> Made in Africa with Japan



#### **TUMIQUI : All-in-One Solution**

#### **TUMIQUI SMART KIT**







Multiple socket for multiple use : 5V (USB) and 220 V.





#### Fully tested product cycle for sustainable business.



#### **TUMIQUI : STRONG IMPACT IN MAIN SECTORS**



# Our Experience in Senegal

- Tests & Feedbacks -



#### Visit of a clinic in unelectrified area in Senegal

**Delivery room** 

# Mothers and doctors struggling in the dark…

**Consultation** Room

Visit a clinic in unelectrified village. They depend only on the sunlight of daytime



#### Lack of infrastructure causes maternal dealths

#### Estimated global « maternal deaths » are 295,000 / year !!

Of which 66% (196,000) occur in African coun