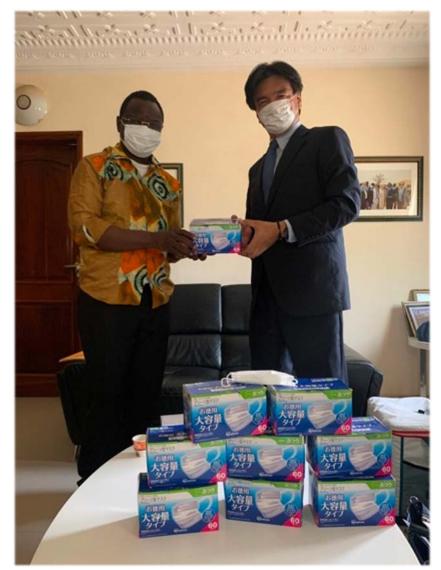

ivities during COVID-19



#### Our continuous activities with remote mode in Africa during Covid-19



#### UNIDO, LKDF the Voice of Industry



July, 2020

https://lkdfacility.org/perspectives/?protagonist s=hp&protagonists=sucrecube

🛪 TUMIQUI®

сиье 🅪



Remote meeting tools have brought Japan closer to Senegal and Cote d'Ivoire.



We had to adapt ourselves to install the last unit in a medical center remotely.



We used a video to explain how to install the unit. It was successfully done by engineers at the Department of Health !

Copyright 2021 SUCRECUBE Japon Inc. All Rights Reserved.

#### August 2020: Meetings with government and municipalities

#### The Ministry of Health



#### Senegalese food, so good!



#### 

#### We donated Japanese masks to the mayor of Sandiara City.







#### August 2020: Media in Senegal

| Le Quotidien = Lundi 17 Aoit 2020<br>N° 5242<br>SANDIARA Investissement privé                                                                                                                                    |