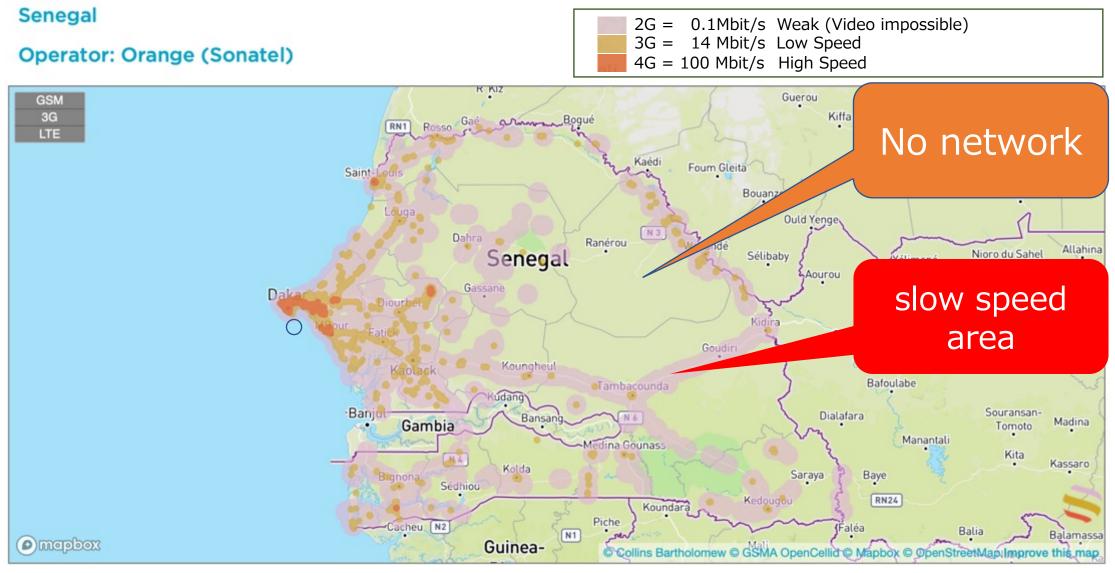

faire preuve de résilience et

r Alleman Badara (1986 - Corresponden

abelanii feogravidice, an

a prisent/ on nous adapter pour poursal-re no lam Dr Serigse activitis. Il y a-igalement le fort et un a, à son he déplacements international aidé. E y a moni qui ont dui intervonpos daran orte maladie pendast un ortai elgal, M. Arai, le temps. Nous avons di nous adap ter et avancer sur d'autres aspect Santé et de l'ac-



#### Le Quotidien (Senegalese newspaper) August 17, 2020

The visit of the Mayor DIOP of Sandiara city by SUCRECUBE CEO was reported in a national newspaper in Senegal.

#### **TUMIQUI JAPON plans to build a solar kit factory**

#### We want to have an impact on the region





TUMIQUI Project Phase 2 Digitalisation



#### Lack of Network coverage / reducing the dead zone



https://www.gsma.com/coverage/#553

соре

🛪 TUMIQUI®

#### Stable digital high speed network in rural area = **Renewable energy** + Extension of communication network + Japan spirit Maitenance

#### March 2021: First Test in Sénégal with Kansai Electric Power



## **Digital inclusion Ecosystem**



#### Nio Far ! (we are together) : Made in Senegal with Japan



Copyright 2021 SUCRECUBE Japon Inc. All Rights Reserved.



## MERCI DE VOTRE ATTENTION.

SURECUBE Japon Inc. 1 – 2 Nibancho Chiyodaku, Tokyo Japan www.sucrecube.co.jp / contact@sucrecube.co.jp TUMIQUI Japon SASU (Senegal) ZES de Sandiara Mbour Thies Senegal www.tumiqui.com / contact@tumiqui.com