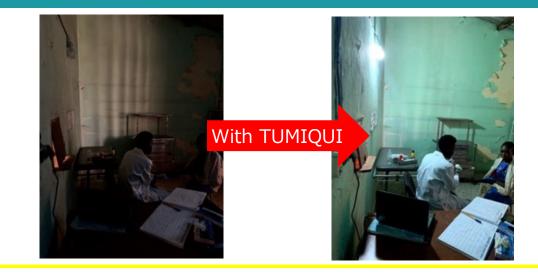

# Mothers and doctors struggling in the dark…

**Consultation** Room

Visit a clinic in unelectrified village. They depend only on the sunlight of daytime