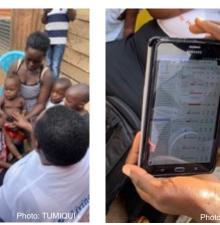

#### Visit of a clinic in unelectrified area in Senegal

**Delivery room** 

# Mothers and doctors struggling in the dark…

**Consultation** Room

Visit a clinic in unelectrified village. They depend only on the sunlight of daytime

#### Easy diagnosis at Medical carze site

E-healthcare

http://ghf.g2hp.net/2011/09/16/raft-telemedicine-in-africa-2/

Promoting digitization of African medical practices with power and Internet.