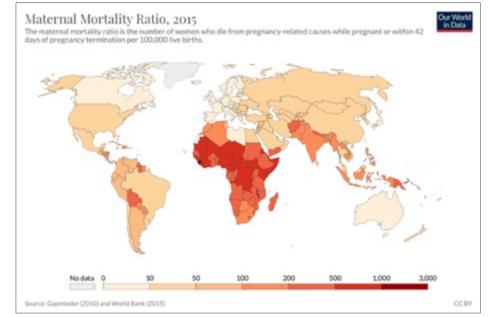

#### Lack of infrastructure causes maternal dealths

#### Estimated global « maternal deaths » are 295,000 / year !!

Of which 66% (196,000) occur in African countries

The UN has stated that by 2030, more than one million lives could be lost if lack Of infrastructure persists.

🛪 TUMIQUI.

図出典:https://ourworldindata.org/maternal-mortality 出典:UNFPA (Trends in Maternal Mortality:2000 to 2017) ver 2019/9

If we can bring electricity and internet, <u>bright light and remote medical diagnosis</u> can <u>save lives</u>.