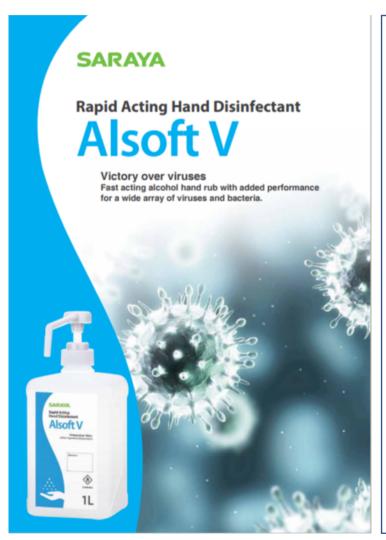

After 3years

#### **Development of Use Application** for Jojoba Oil













Lip Stick



Fruit Wax







Insect Repellent

#### SIDC Special Economic Zone, Ain Sokhna



- \*127km from Cairo Airport
- \*8km away from Ain Sokhna Port







#### Saraya Factory at Sokhna Industrial Zone







Factory Site: 20,000sqm

1<sup>st</sup> Phase Construction: 3,264 sqm

Hand over: 28 February 2023

**Factory Building** 

Office Building

#### Saraya Factory Layout



#### JOJOBA OIL FACTORY

















#### COSMETIC FACTORY



Polynesian Spa
Shampoo 480 ml
Conditioner 480 ml
Southern Tropical
Shampoo 480 ml
Conditioner 480 ml
Velie Baby
Body Soap
Hand Soap







# SARAYA

### LAKANTO FACTORY (Zero Calorie Natural Sweetener)











#### DISINFECTANT FACTORY (Pharmaceutical Grade)



#### Surgical Handrub

#### **ALSOFT VB**

- \*Fast acting antimicrobial agent.
- \*Surgical handrub within 60 seconds
- \*Effective against a broad spectrum of microorganisms, killing most common bacteria, yeasts, mycobacteria and viruses.