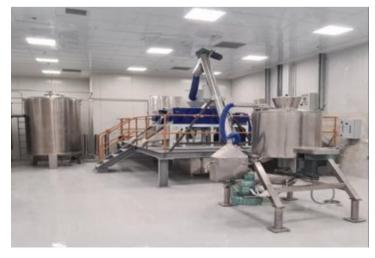

#### Saraya Factory at Sokhna Industrial Zone

Factory Site: 20,000sqm

1<sup>st</sup> Phase Construction: 3,264 sqm

Hand over: 28 February 2023

**Factory Building** 

Office Building

#### Saraya Factory Layout

#### JOJOBA OIL FACTORY