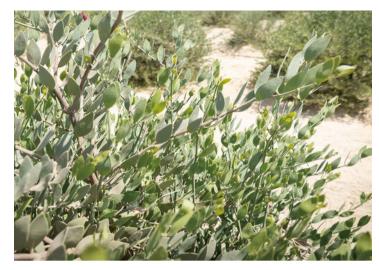

## 1 PLANTING JOJOBA FOR DESERT GREENING

**BEHEIRA** 

#### What is Jojoba Oil?

- \*Only liquid wax ester in plant oil family
- \*Similar structure to that for human sebum → High demand as skin moisturizer

O | | CH<sub>3</sub>-(CH<sub>2</sub>)<sub>7</sub>-CH=CH-(CH<sub>2</sub>)<sub>n</sub>-C-O-CH<sub>2</sub>-(CH<sub>2</sub>)<sub>n</sub>-CH=CH-CH<sub>2</sub>)<sub>7</sub>-CH<sub>3</sub> n=7-13 n=9-13 Wax ester

- \*High heat stability / stable at 370°C, Suitable for lubricant
- \*High Value (US\$15/L)
- \*Small supply (import to Japan / 300 ton/year)
- \*Area of production (Sub-tropical dry area)
  Peru, Israel, Argentine, Australia, Egypt etc.