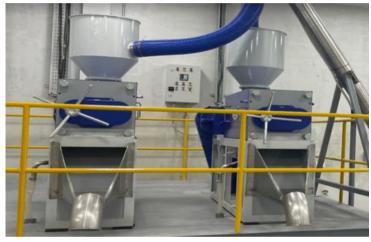

L)
- \*Small supply (import to Japan / 300 ton/year)
- \*Area of production (Sub-tropical dry area)
  Peru, Israel, Argentine, Australia, Egypt etc.

#### Development of Use application of Jojoba Oil

#### Sustainable Plantation of Jojoba









University of Sadat City



Nursery

Farm Field







After 3years

#### **Development of Use Application** for Jojoba Oil













Lip Stick



Fruit Wax







Insect Repellent

#### SIDC Special Economic Zone, Ain Sokhna



- \*127km from Cairo Airport
- \*8km away from Ain Sokhna Port







#### Saraya Factory at Sokhna Industrial Zone







Factory Site: 20,000sqm

1<sup>st</sup> Phase Construction: 3,264 sqm

Hand over: 28 February 2023

**Factory Building** 

Office Building

#### Saraya Factory Layout



#### JOJOBA OIL FACTORY

















#### COSMETIC FACTORY



Polynesian Spa
Shampoo 480 ml
Conditioner 480 ml
Southern Tropical
Shampoo 480 ml
Conditioner 480 ml
Velie Baby
Body Soap
Hand Soap







# SARAYA

### LAKANTO FACTORY (Zero Calorie Natural Sweetener)











#### DISINFECTANT FACTORY (Pharmaceutical Grade)



#### Surgical Handrub

#### **ALSOFT VB**

- \*Fast acting antimicrobial agent.
- \*Surgical handrub within 60 seconds
- \*Effective against a broad spectrum of microorganisms, killing most common bacteria, yeasts, mycobacteria and viruses.