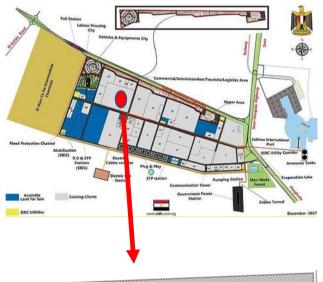

#### SIDC Special Economic Zone, Ain Sokhna

- \*127km from Cairo Airport
- \*8km away from Ain Sokhna Port

#### Saraya Factory at Sokhna Industrial Zone

Factory Site: 20,000sqm

1<sup>st</sup> Phase Construction: 3,264 sqm

Hand over: 28 February 2023

**Factory Building** 

Office Building