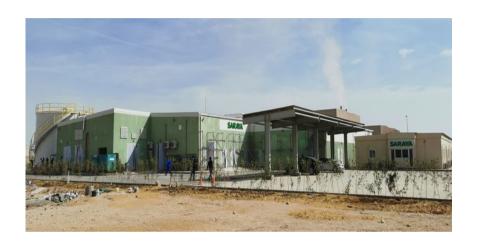

#### Saraya Factory at Sokhna Industrial Zone

Factory Site: 20,000sqm

1<sup>st</sup> Phase Construction: 3,264 sqm

Hand over: 28 February 2023

**Factory Building** 

Office Building