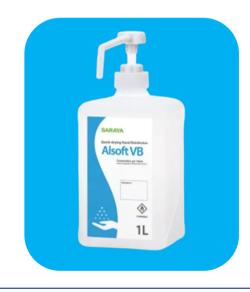

#### **ALSOFT VB**

- \*Fast acting antimicrobial agent.
- \*Surgical handrub within 60 seconds
- \*Effective against a broad spectrum of microorganisms, killing most common bacteria, yeasts, mycobacteria and viruses.