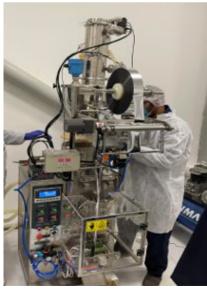

University of Sadat City



Nursery

Farm Field







After 3years

#### **Development of Use Application** for Jojoba Oil













Lip Stick



Fruit Wax







Insect Repellent

#### SIDC Special Economic Zone, Ain Sokhna



- \*127km from Cairo Airport
- \*8km away from Ain Sokhna Port







#### Saraya Factory at Sokhna Industrial Zone







Factory Site: 20,000sqm

1<sup>st</sup> Phase Construction: 3,264 sqm

Hand over: 28 February 2023

**Factory Building** 

Office Building

#### Saraya Factory Layout



#### JOJOBA OIL FACTORY

















#### COSMETIC FACTORY



Polynesian Spa
Shampoo 480 ml
Conditioner 480 ml
Southern Tropical
Shampoo 480 ml
Conditioner 480 ml
Velie Baby
Body Soap
Hand Soap







# SARAYA

### LAKANTO FACTORY (Zero Calorie Natural Sweetener)











#### DISINFECTANT FACTORY (Pharmaceutical Grade)



#### Surgical Handrub

#### **ALSOFT VB**

- \*Fast acting antimicrobial agent.
- \*Surgical handrub within 60 seconds
- \*Effective against a broad spectrum of microorganisms, killing most common bacteria, yeasts, mycobacteria and viruses.