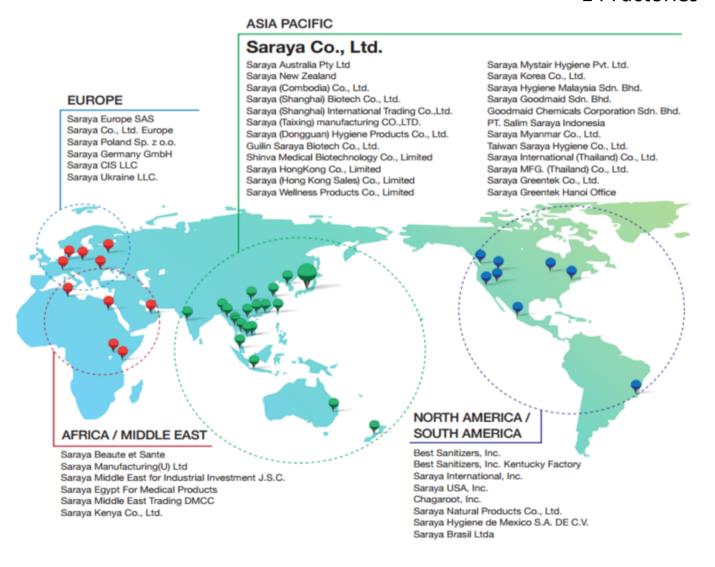

## SARAYA's Business in Egypt

Monday, 13<sup>th</sup> February, 2023

Ko TAKIGAWA

Africa Business Development Sec
Global Operation Div.,



#### Saraya Co., Ltd.





\* First Antibacterial Liquid Hand Soap in JAPAN









#### **Market Segments**

#### **Food Sanitation**



\*Food Factory, Restaurant, Supermarket, Catering, etc...

#### **Public Health**



\*Government, Public Facility, Airport, Office Buildings, etc

#### **Healthcare Hygine**



\*Hospitals, Dentals, Clinics, Nursing Homes, etc...

#### **Personal Hygiene**



\*Personal, Domestic use

#### **Global Operations**

#### 32 Sales Co 14 Factories



# SARAYA

### **MENA Operations**







|             | Saraya Middle East for<br>Industrial Investment<br>J.S.C. | Saraya Egypt for<br>Medical Products LLC                                              | Saraya Middle East Trading<br>DMCC                                                               |
|-------------|-----------------------------------------------------------|---------------------------------------------------------------------------------------|--------------------------------------------------------------------------------------------------|
| Established | April 2019                                                | August 2021                                                                           | July 2018