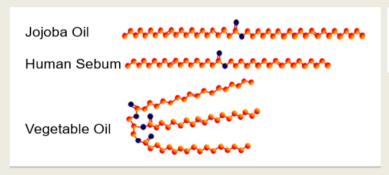

#### What is Jojoba Oil?

- \*Only liquid wax ester in plant oil family
- \*Similar structure to that for human sebum → High demand as skin moisturizer

O | | CH<sub>3</sub>-(CH<sub>2</sub>)<sub>7</sub>-CH=CH-(CH<sub>2</sub>)<sub>n</sub>-C-O-CH<sub>2</sub>-(CH<sub>2</sub>)<sub>n</sub>-CH=CH-CH<sub>2</sub>)<sub>7</sub>-CH<sub>3</sub> n=7-13 n=9-13 Wax ester