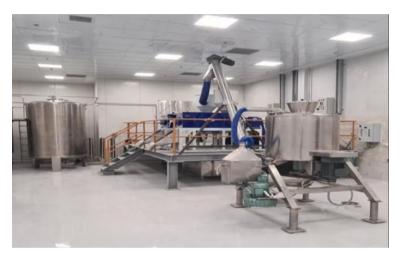

#### Saraya Factory at Sokhna Industrial Zone

Factory Site: 20,000sqm

1<sup>st</sup> Phase Construction: 3,264 sqm

Hand over: 28 February 2023

**Factory Building** 

Office Building

#### Saraya Factory Layout