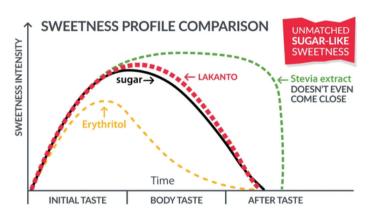

University of Sadat City



Nursery

Farm Field







After 3years

#### **Development of Use Application** for Jojoba Oil













Lip Stick



Fruit Wax







Insect Repellent

#### SIDC Special Economic Zone, Ain Sokhna



- \*127km from Cairo Airport
- \*8km away from Ain Sokhna Port







#### Saraya Factory at Sokhna Industrial Zone







Factory Site: 20,000sqm

1<sup>st</sup> Phase Construction: 3,264 sqm

Hand over: 28 February 2023

**Factory Building** 

Office Building

#### Saraya Factory Layout



#### JOJOBA OIL FACTORY

















#### COSMETIC FACTORY



Polynesian Spa
Shampoo 480 ml
Conditioner 480 ml
Southern Tropical
Shampoo 480 ml
Conditioner 480 ml
Velie Baby
Body Soap
Hand Soap







# SARAYA

### LAKANTO FACTORY (Zero Calorie Natural Sweetener)











#### DISINFECTANT FACTORY (Pharmaceutical Grade)



#### Surgical Handrub

#### **ALSOFT VB**

- \*Fast acting antimicrobial agent.
- \*Surgical handrub within 60 seconds
- \*Effective against a broad spectrum of microorganisms, killing most common bacteria, yeasts, mycobacteria and viruses.