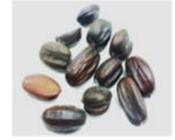

#### What is Jojoba Oil?

- \*Only liquid wax ester in plant oil family
- \*Similar structure to that for human sebum → High demand as skin moisturizer

O | | CH<sub>3</sub>-(CH<sub>2</sub>)<sub>7</sub>-CH=CH-(CH<sub>2</sub>)<sub>n</sub>-C-O-CH<sub>2</sub>-(CH<sub>2</sub>)<sub>n</sub>-CH=CH-CH<sub>2</sub>)<sub>7</sub>-CH<sub>3</sub> n=7-13 n=9-13 Wax ester

- \*High heat stability / stable at 370°C, Suitable for lubricant
- \*High Value (US\$15/L)
- \*Small supply (import to Japan / 300 ton/year)
- \*Area of production (Sub-tropical dry area)
  Peru, Israel, Argentine, Australia, Egypt etc.