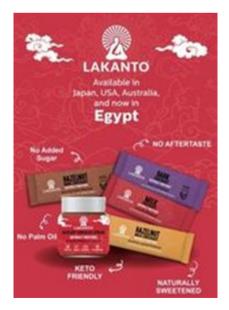

University of Sadat City



Nursery

Farm Field







After 3years

#### **Development of Use Application** for Jojoba Oil













Lip Stick



Fruit Wax







Insect Repellent

#### SIDC Special Economic Zone, Ain Sokhna



- \*127km from Cairo Airport
- \*8km away from Ain Sokhna Port







#### Saraya Factory at Sokhna Industrial Zone







Factory Site: 20,000sqm

1<sup>st</sup> Phase Construction: 3,264 sqm

Hand over: 28 February 2023

**Factory Building** 

Office Building

#### Saraya Factory Layout



#### JOJOBA OIL FACTORY

















#### COSMETIC FACTORY



Polynesian Spa
Shampoo 480 ml
Conditioner 480 ml
Southern Tropical
Shampoo 480 ml
Conditioner 480 ml
Velie Baby
Body Soap
Hand Soap







# SARAYA

### LAKANTO FACTORY (Zero Calorie Natural Sweetener)











#### DISINFECTANT FACTORY (Pharmaceutical Grade)



#### Surgical Handrub

#### **ALSOFT VB**

- \*Fast acting antimicrobial agent.
- \*Surgical handrub within 60 seconds
- \*Effective against a broad spectrum of microorganisms, killing most common bacteria, yeasts, mycobacteria and viruses.