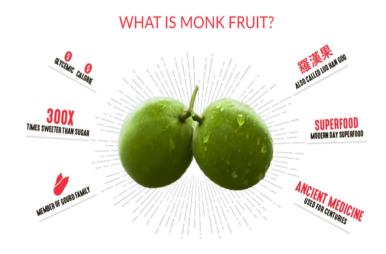

iversity of Sadat City



Nursery

Farm Field







After 3years

#### **Development of Use Application** for Jojoba Oil













Lip Stick



Fruit Wax







Insect Repellent

#### SIDC Special Economic Zone, Ain Sokhna



- \*127km from Cairo Airport
- \*8km away from Ain Sokhna Port







#### Saraya Factory at Sokhna Industrial Zone







Factory Site: 20,000sqm

1<sup>st</sup> Phase Construction: 3,264 sqm

Hand over: 28 February 2023

**Factory Building** 

Office Building

#### Saraya Factory Layout



#### JOJOBA OIL FACTORY

















#### COSMETIC FACTORY



Polynesian Spa
Shampoo 480 ml
Conditioner 480 ml
Southern Tropical
Shampoo 480 ml
Conditioner 480 ml
Velie Baby
Body Soap
Hand Soap







# SARAYA

### LAKANTO FACTORY (Zero Calorie Natural Sweetener)











#### DISINFECTANT FACTORY (Pharmaceutical Grade)



#### Surgical Handrub

#### **ALSOFT VB**

- \*Fast acting antimicrobial agent.
- \*Surgical handrub within 60 seconds
- \*Effective against a broad spectrum of microorganisms, killing most common bacteria, yeasts, mycobacteria and viruses.