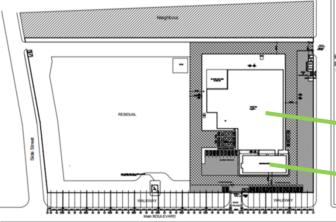

#### Saraya Factory at Sokhna Industrial Zone

Factory Site: 20,000sqm

1<sup>st</sup> Phase Construction: 3,264 sqm

Hand over: 28 February 2023

**Factory Building** 

Office Building

#### Saraya Factory Layout