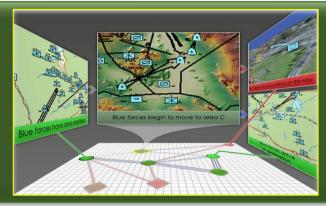

# WHAT HAVE WE DONE? SOFTWARE SYSTEMS

Command, Control, Communication, Computer, Intelligence (C4I) System

Development of Core Banking Solution for a Leading Bank

Al based Wind Speed Estimation