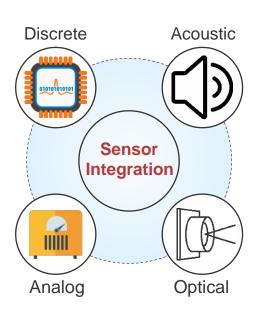

GPU Card for MFD Video Generation



**Discrete Card** 



1553B & FIM Card



### **Software**

- Firmware all cards
- **Complete OFP**
- **BITE**



Adaptation Card



CPU (SBC)



Head Up Graphic **Module Card** 



## System qualifies Temp

# WHAT HAVE WE DONE?

**EMBEDDED SYSTEMS** 



**Aircrafts** 

Display Computer









Aircrafts
/
Systems









**Replay Station** 

Ground Systems









# WHAT HAVE WE DONE? SOFTWARE SYSTEMS



Command, Control, Communication, Computer, Intelligence (C4I) System





Development of Core Banking Solution for a Leading Bank





Al based Wind Speed Estimation





# **CERTIFICATIONS & MEMBERSHIPS**



**CERTIFICATIONS** 







**Environmental Standards** 



Mil Std
810
Qualified



**MEMBERSHIPS** 







# CORE EXPERTISE (HARDWARE)







# CORE EXPERTISE (SOFTWARE)







# SOFTWARE DEVELOPMENT PLATFORMS EMBEDDED WEB DESKTOP



# ありがとうございました Thank You Very Much

## **CUSTOMIZED EMBEDDED BOARDS**



#### **CONTROLLERS**



- 8/32 Bit Micro Controllers
- Proprietary Coding
- GSM /GPS /Sensors



#### **DSP**





- DSP Processors
- Image / Video / Audio Processing
- On Board FPGA for Customization

#### **MISC BOARDS**



#### **INTERFACE BOARDS**





- 32 Bit Controllers
- On board FPGA for customization
- Digital Input / Output
- Analog Input / Output
- Multiple serial channels