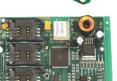

#### **CONTROLLERS**

- 8/32 Bit Micro Controllers
- Proprietary Coding
- GSM /GPS /Sensors