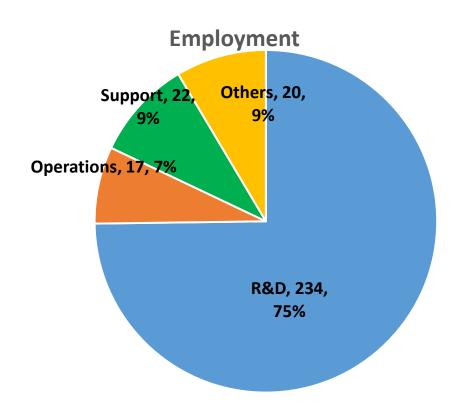

Innovatively Creative



Introduction of TeReSol Capabilities 28th April 2021

# WHO WE ARE?





TeReSol is Research & Development Focused Company working since 2010

## **DISPLAY COMPUTER Product Overview**









SBC and GPU Card for MFD Video Generation



**Discrete Card** 



1553B & FIM Card



### **Software**

- Firmware all cards
- **Complete OFP**
- **BITE**



Adaptation Card



CPU (SBC)



Head Up Graphic **Module Card** 



## System qualifies Temp

# WHAT HAVE WE DONE?

**EMBEDDED SYSTEMS** 



**Aircrafts** 

Display Computer









Aircrafts
/
Systems









**Replay Station** 

Ground Systems









# WHAT HAVE WE DONE? SOFTWARE SYSTEMS



Command, Control, Communication, Computer, Intelligence (C4I) System





Development of Core Banking Solution for a Leading Bank





Al based Wind Speed Estimation





# **CERTIFICATIONS & MEMBERSHIPS**



**CERTIFICAT