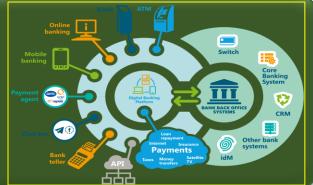

# WHAT HAVE WE DONE? SOFTWARE SYSTEMS

Command, Control, Communication, Computer, Intelligence (C4I) System

Development of Core Banking Solution for a Leading Bank

Al based Wind Speed Estimation