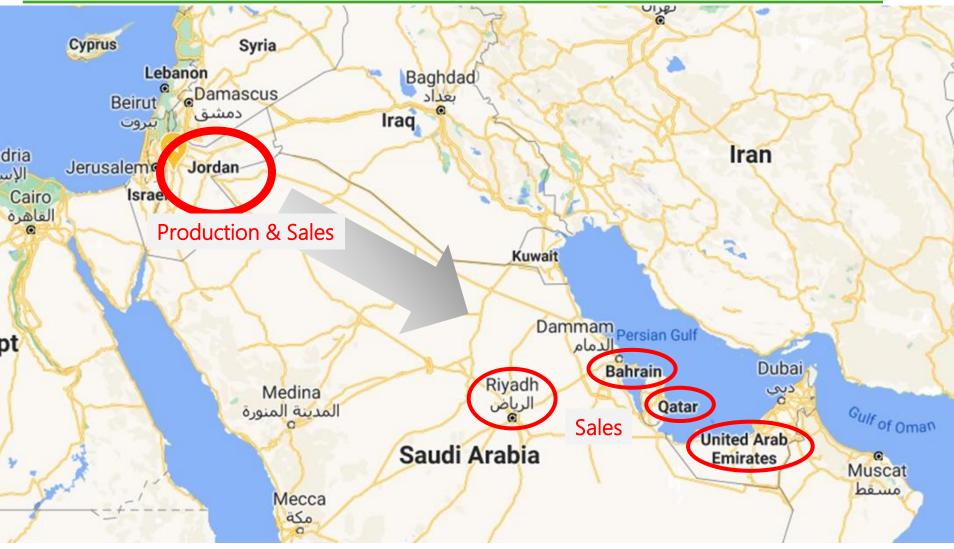

## Significance of the activity in Jordan



#### Concerned Development Issues

#### Products and Technologies of GRA

Job creation and gap correction

Value added cultivation Know how and system

- Effective use of agricultural water
- High quality strawberry production

#### **Expected Impact**

Local production and construction of hydroponics equipment and business of high added agricultural products production and sales using a green house

#### **Expected Impact**

- Effective use of agricultural water
- Business revenue increase due to high added agricultural products production and sales
- Economic development in rural areas of Jordan and narrowing the gap by creating jobs for Syria's refugees, women and other socially vulnerable

## **Production and Market**













## Thank you





### Overview of GRA



- Company name: GRA Inc.
- Address: Sakuratsutsumi-48, Yamadera, Yamamoto-cho, Watari-gun, Miyagiken
- Representative: Hiroki Iwasa
- Business incepted: July 2011
- Incorporated: January 2012
- Capital and capital surplus: 100,000,000 yen
- Businesses: Production, marketing and export of agricultural products; development, marketing and export of processed products; research and development of agricultural technologies; regional brand development; support for new farmers; development of overseas production
- Affiliated company: IINE Co. Ltd. (100% subsidiary; café business)
- Shareholders: Management members of GRA, INCJ, NEC, JA Mitsui Leasing and NEC Capital Solutions