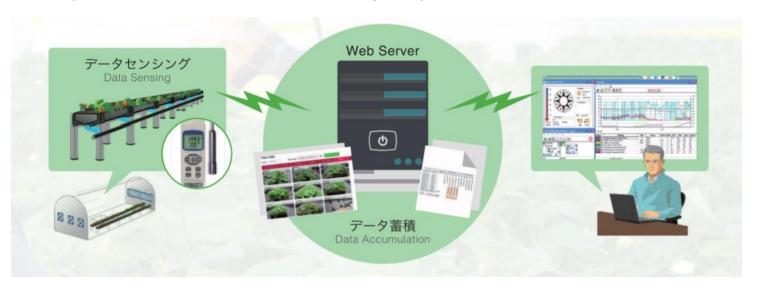

## Utilizing ICT System to franchisee

- With concept of open innovation, GRA supports productions with the latest cultivation system for franchisee, which is based on GRA's cultivating techniques.
- All the production data has been accumulated at the system and the techniques have been continuously improved.