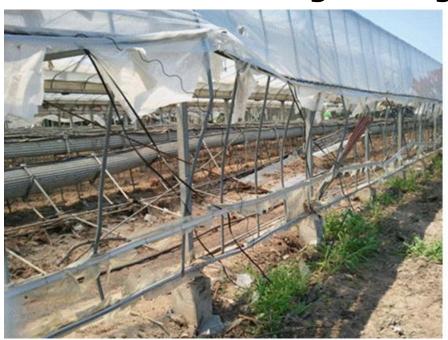

## 98% of all Strawberry farms were destroyed by the tsunami

The area which suffered the damage of tsunami (From the coastline to a maximum of 4 km)

60 percent or more of all the houses are destroyed completely or partially