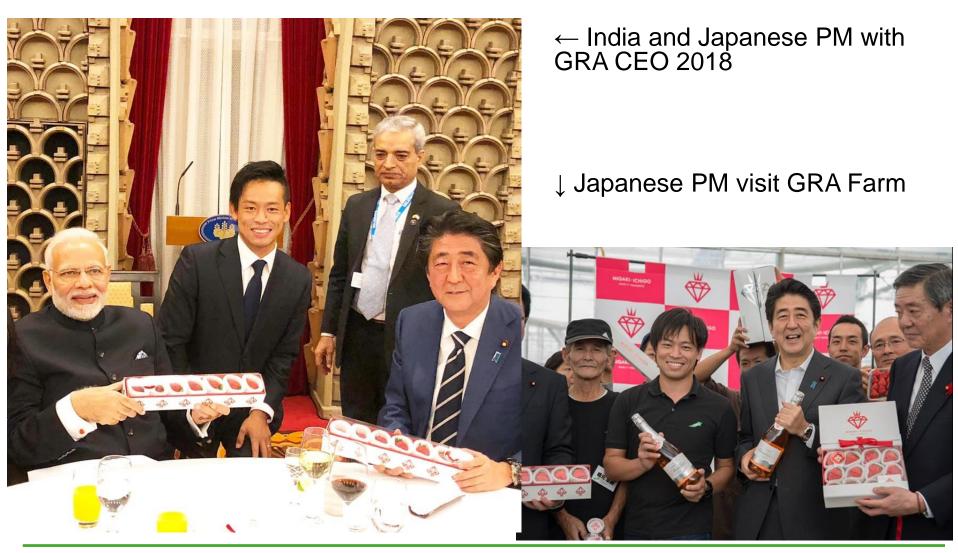

The area which suffered the damage of tsunami (From the coastline to a maximum of 4 km)

60 percent or more of all the houses are destroyed completely or partially









## Utilizing ICT System to franchisee



- With concept of open innovation, GRA supports productions with the latest cultivation system for franchisee, which is based on GRA's cultivating techniques.
- All the production data has been accumulated at the system and the techniques have been continuously improved.





Created "MIGAKI ICHIGO" brand 1 for 10USD Dec16th2012

## Fresh Strawberry Products Reconstruction Association



Platinum (1 pc.)



Platinum (6 pcs.)



Platinum (12 pcs.)



Gold (450g)



Silver (270g)



Regular (270g)



For shortcake use

### **Processed Products**











### PM with MIGAKI





## ICHIGO-WORLD (Strawberry Picking)







































## Significance of the activity in Jordan



#### Concerned Development Issues

#### Products and Technologies of GRA

Job creation and gap correction

Value added cultivation Know how and system

- Effective use of agricultural water
- High quality strawberry production

#### **Expected Impact**

Local production and construction of hydroponics equipment and business of high added agricultural products production and sales using a green house

#### **Expected Impact**

- Effective use of agricultural water
- Business revenue increase due to high added agricultural products production and sales
- Economic development in rural areas of Jordan and narrowing the gap by creating jobs for Syria's refugees, women and o