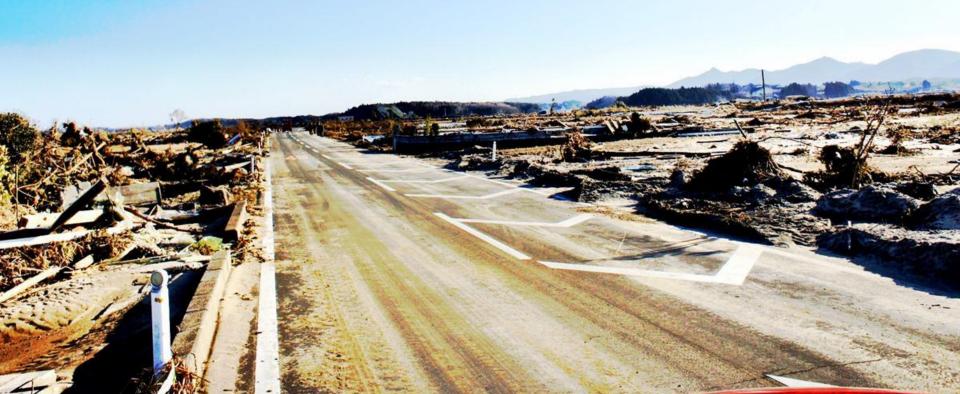

# Create Job opportunities in local communities And Contribute to sustainable prosperity

11 MAR 2011,we lost 4% of all population and almost all farming area too in Yamamoto by the big Tsunami.

## 98% of all Strawberry farms were destroyed by the tsunami

The area which suffered the damage of tsunami (From the coastline to a maximum of 4 km)

60 percent or more of all the houses are destroyed completely or partially