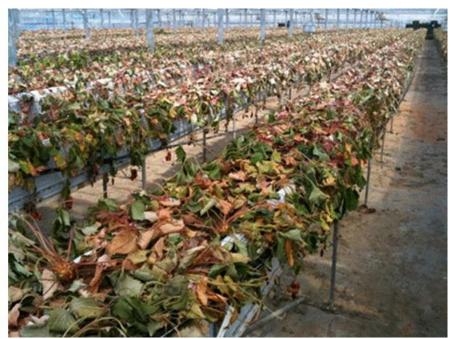

## 98% of all Strawberry farms were destroyed by the tsunami

The area which suffered the damage of tsunami (From the coastline to a maximum of 4 km)

60 percent or more of all the houses are destroyed completely or partially