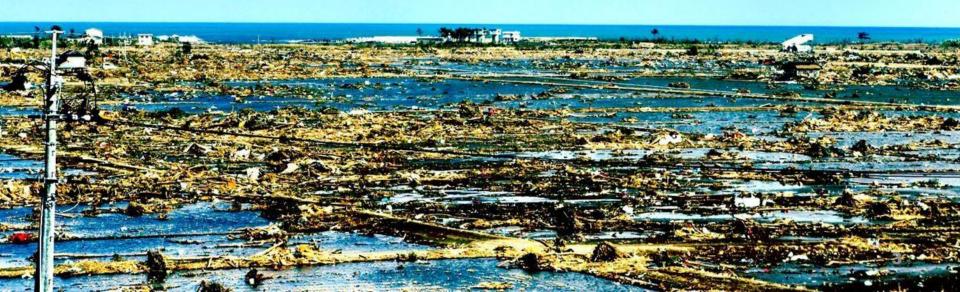

# Create Job opportunities in local communities And Contribute to sustainable prosperity

11 MAR 2011,we lost 4% of all population and almost all farming area too in Yamamoto by the big Tsunami.

## 98% of all Strawberry farms were destroyed by the tsunami

The area which suffered the damage of tsunami (From the coastline to a maximum of 4 km)

60 percent or more of all the houses are destroyed completely or partially