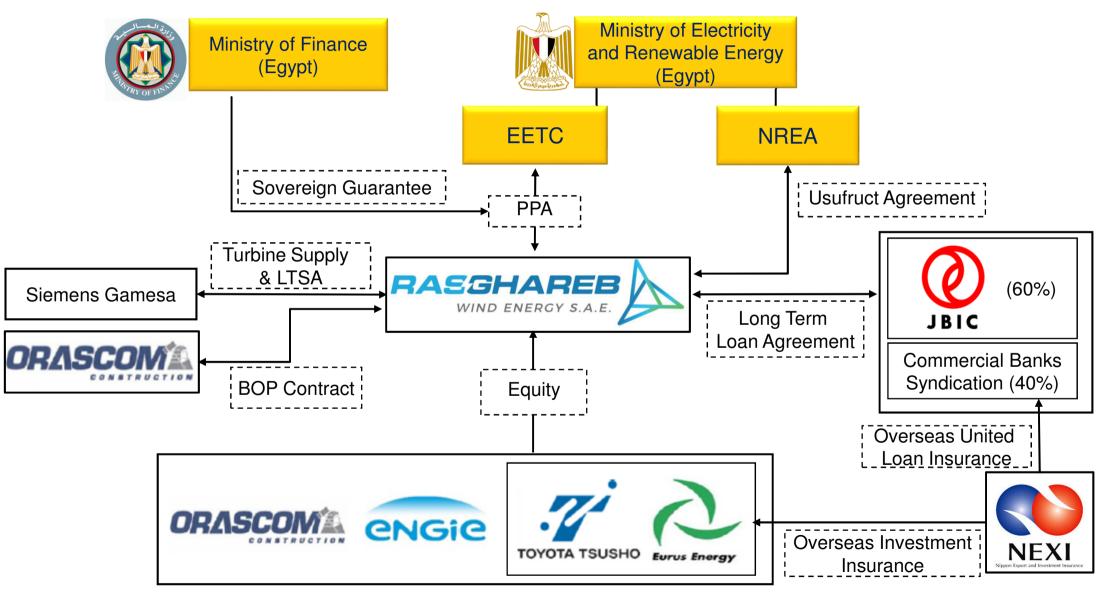

3 pillars have elaborated the 1<sup>st</sup> Renewable Energy IPP in Egypt.

## Host Country's Government Support

- Long Term PPA for 20 years and land availability was committed by Ministry of Electricity and Renewable Energy
- Sovereign guarantee by Ministry of Finance to cover payment obligation under PPA
- Japanese Government Support
  - JBIC Overseas Investment Loans
  - NEXI Overseas Investment Insurance and Overseas Untied Loan Insurance
  - Those are in conformity to Japanese government's policy ("Actions for Cool Earth: ACE2.0", "Strategy for Exporting Infrastructure Systems") at that time.
- Private Participation
  - Competitive pricing through international tender
  - Equity commitment by sponsors and EPC/O&M by reputable partners