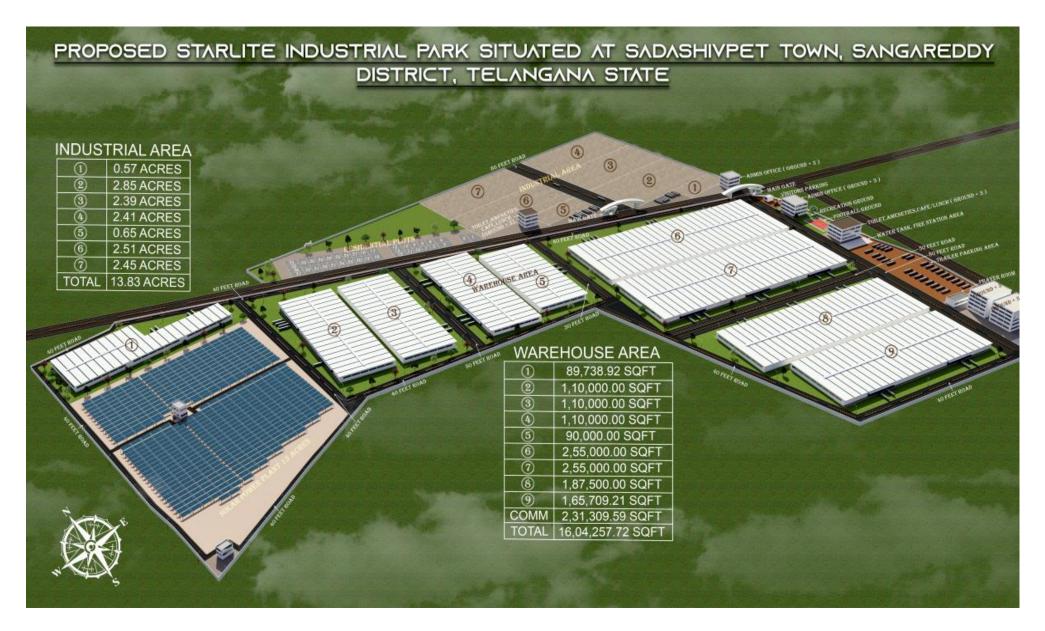

## **About Us**

- Starlite Group is a diversified business house based in Hyderabad, South India, with over 5.1 million square feet under real estate development and management across industrial, commercial and residential sectors
- We have planned to develop an Industrial Park about 80 kms from Hyderabad which will offer fully serviceable industrial and warehousing solutions for lease or built-to-suit requirements
- The project will be spread over 85 acres / 3,40,000 sq. meters and will have a total built up area of 1.6 million sq. feet in warehousing space and 0.6 million sq. feet in industrial plots
- This space will be ideal for centralised warehousing facilities for inward and outward-bound materials due to its strategic location, excellent connectivity, robust internal road network and stable power supply