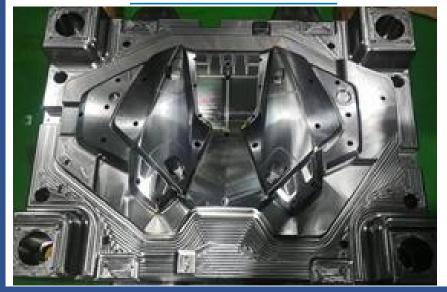

e              | Max stroke          | Qty/No's |
|----|---------------------|-------------------|---------------------|----------|
| 1  | CNC Milling         | Doosan            | 2100 x 720 x 750 mm | 7        |
| 2  | Wirecut             | Fanuc/Mitsubishi  | 600 x 400 x 300 mm  | 5        |
| 3  | CNC Sparking        | Makino/Mitsubishi | 300 x 250 x 250 mm  | 4        |
| 4  | CNC Turning         | LMW - Domestic    | Ø320 x 360 mm       | 2        |
| 5  | Surface Grinding    | KENT              | 800 x 400 mm        | 1        |
| 6  | Radial Drilling     | HMT               | 600 x 500 x 450 mm  | 1        |

# **SPARK ENGINEERS – Shop Floor & Machines**

**CNC Milling** 







**Our Team members** 



**Wirecut** 





**CNC Sparking** 



**Grinding** 



### **Machined Part**



## **Awards & Recognition**



























## **Training – In house**





## **List of customers**









Sundaram Auto Components Limited