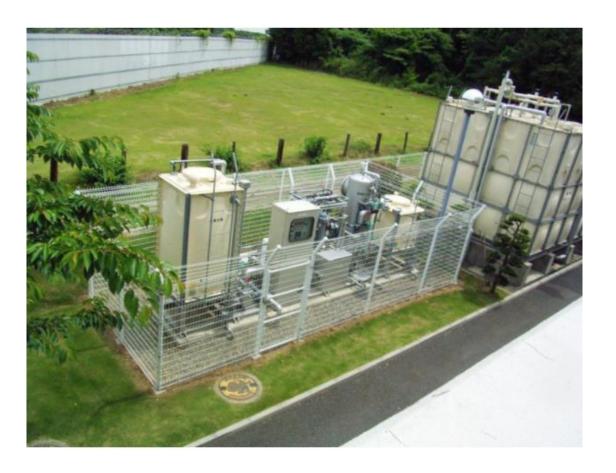

# On-site Water Treatment System for Drinking Water

Our system supplies water that meets client's requirements!

#### Safe and stable water supply

⇒ Membrane filtration physically removes contaminants in raw water

Any water source can be treated

⇒ City water, groundwater & surface water

Custom-designed system

⇒ Average capacity: 100 ~ 1,000 m<sup>3</sup>/D

Low start-up costs compared to centralized system

⇒ No need of long pipelines