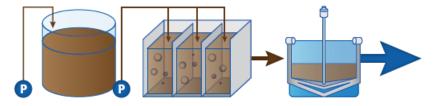

#### Safe and stable water supply

⇒ Membrane filtration physically removes contaminants in raw water

Any water source can be treated

⇒ City water, groundwater & surface water

Custom-designed system

⇒ Average capacity: 100 ~ 1,000 m<sup>3</sup>/D

Low start-up costs compared to centralized system

⇒ No need of long pipelines