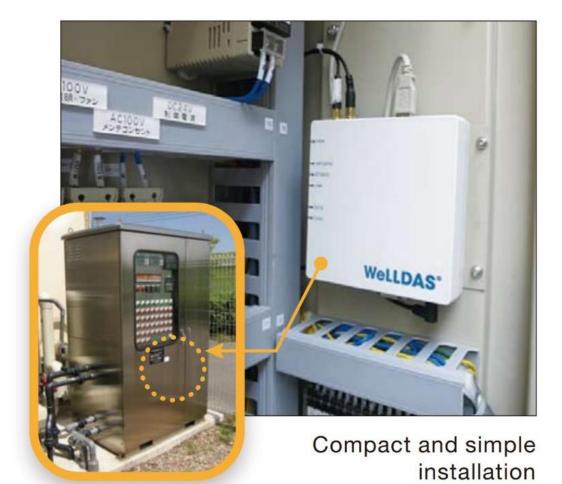

### Remote Monitoring System (WeLLDAS™)

WeLLDAS™ can monitor the operating status from anywhere, anytime!

Real-time monitoring of water treatment data and video image

Cheaper operation cost

⇒ Using local SIMs

Easy access

⇒ Through customers' PC and Smartphones

High security system by VPN

Optimization of maintenance

⇒ You can get an alert shortly