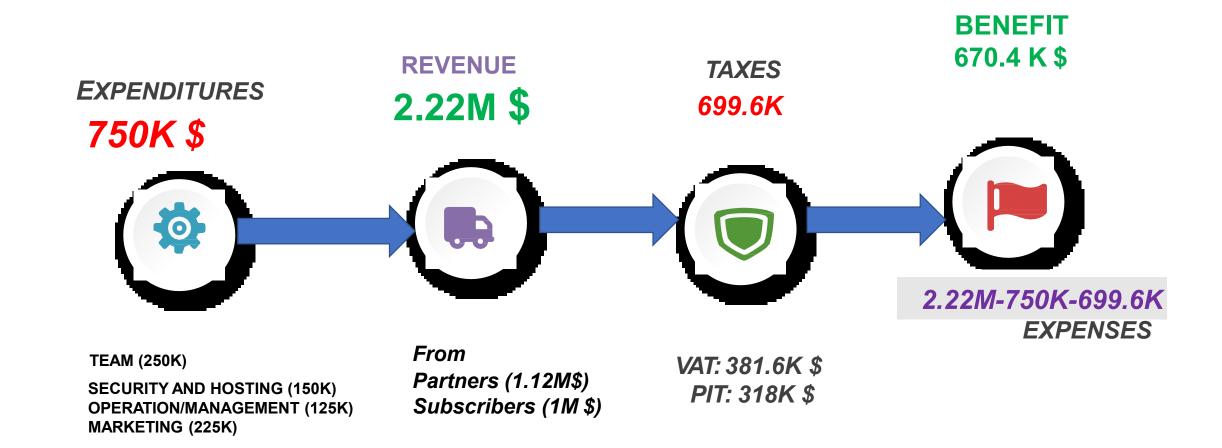

ducation Institution, Health, Hotel, and Event organizers, Beauty, Community, Etc..

And 39.5 % of population (internet users in Africa)

#### The Solution



### Revenue Model (Premium plan)







Monthly fees

Annual fees

Lifetime

# Traction (Validation)

mapa.rw/admin/statistic

■ WeTransfer M Inbox (12,347) - ve...
Team Formation, Id...



APPS USERS STATISTIC CSV EXPORT **AFFILIATES** 

Statistic

Summary

7 registered users online now 114 users created. 38 of them using Paid account. Total signup last 24h: 0

> 86 Local Subscribers

> 28 Foreigner Subscribers

#### **ROADMAP**



2. PMF
Trial of <u>www.mapa.rw</u>

6. Open for Phase 1 investment

# Marketing and Sales Strategy









.Sc



B.Sc /ersity ence









st 4 + Year of



manuel
UI & UX

#### FINANCIALS IN 5 YEARS



# Competitors

#### **More Convenient**





For enhancing CRM, integrating several local payment services and for workshop, Training, marketing cost





www.mapa.rw

UZAYISENGA VENANT, M.Cs FOUNDER

venantt@gmail.com, +250788616268