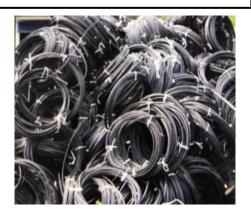

# Repy Board ®; Eco-friendly product

Repy Board® is a road protection plate made of 100% recycled polyethylene recovered from discarded electric cables

#### **Production Process**

Raw Material (Discarded electric cables)

Shredding cables to small particles, and separating polyethylene particles

Kneading molten polyethylene, and pressing to the specified measurements