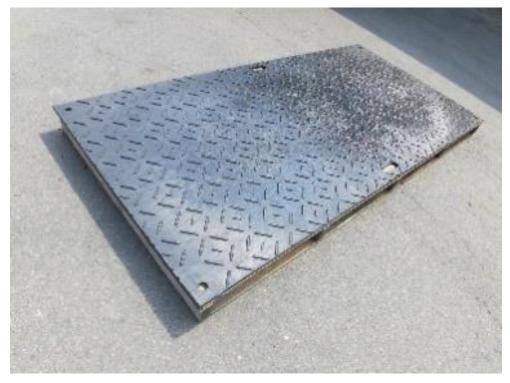

# **Repy Board** ®

Manufactured by OOHASHI Co., Ltd., Japan

## **Advantages**

- 1. Rugged and durable
- 2. Lightweight
- 3. Long service life
- 4. Eco-friendly

1,230mm(H) x 2,200mm(L) x 13mm (Thick) Weighing 34 +/- 2 Kgs

# Repy Board ®; Eco-friendly product

Repy Board® is a road protection plate made of 100% recycled polyethylene recovered from discarded electric cables