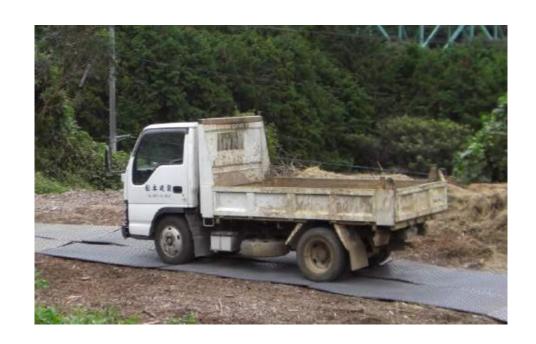

### **Repy-Board Pavement**

Repy-Board® Pavement is the practical solution for pavement of agricultural roads in developing countries

#### **Advantages of Repy-Board Pavement**

- Rugged and Durable: Supports safe driving of vehicles weighing up to 80MT
- Lightweight: Easy to carry and install by hand, requiring no heavy equipment
- 3. <u>Long Service Life</u>: Excellent resistance to harsh weather and UV rays ensures maintenance-free service for 30+ years