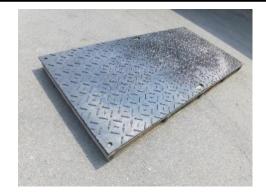

# **Repy Board** ®

Manufactured by OOHASHI Co., Ltd., Japan

## **Advantages**

- 1. Rugged and durable
- 2. Lightweight
- 3. Long service life
- 4. Eco-friendly

1,230mm(H) x 2,200mm(L) x 13mm (Thick) Weighing 34 +/- 2 Kgs

# Repy Board ®; Eco-friendly product

Repy Board® is a road protection plate made of 100% recycled polyethylene recovered from discarded electric cables