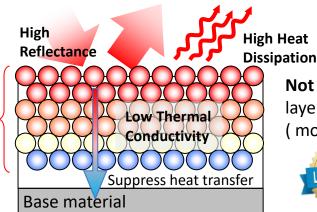

# Image of the coating structure

Only GAINA has so many.

Hollow ceramic beads =  $\frac{80\%}{1}$  Acrylic silicone resin = 20%

Hollow ceramic beads

Small Ratio Heat Volume

Not only does it reflect heat, it insulates with a layer of air, making it highly effective and long life (more than double that of ordinary paints).