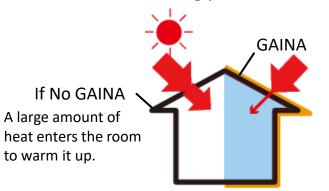

#### Heat protection application

• Exterior GAINA coating prevents heat penetration.

Only lets minimum heat transfer.

The figure is halved for comparison, but in reality, the entire building is coated.

### Air-conditioning is more efficient with interior GAINA coating.

Ceiling and wall surface will adapt to room temperature,

makes the room cool faster and high efficiency of air-conditioning usage.

### Cold protection application

• Exterior GAINA coating prevents heat from escaping.

The figure is halved for comparison, but in reality, the entire building is coated.

Interior GAINA coating improves heat retention.

The temperature of the air and wall surfaces equalize, minimizing heat movement.