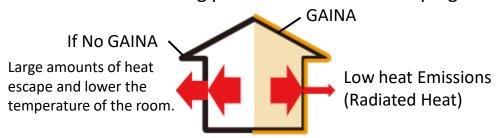

### Cold protection application

• Exterior GAINA coating prevents heat from escaping.

The figure is halved for comparison, but in reality, the entire building is coated.

Interior GAINA coating improves heat retention.

The temperature of the air and wall surfaces equalize, minimizing heat movement.