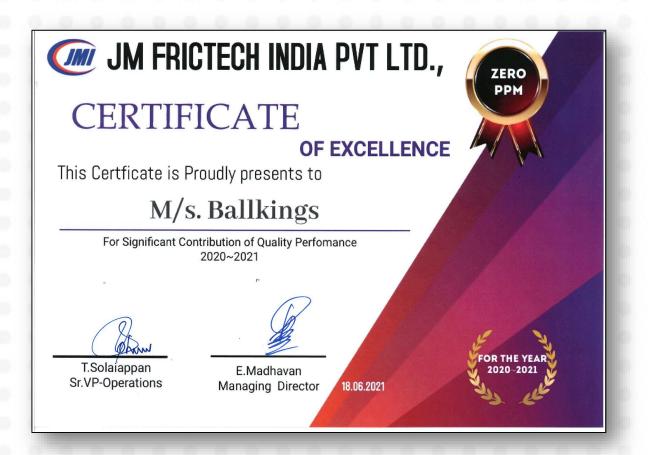

### **BALLKINGS**

Zero PPM award by customer

100% rating by customers, month-on-month, on the basis of: Quality, Delivery and Overall Performance

| KAY JAY                                     | SU             | KAY JAY FORGINGS PVT LTD  SUPPLIER PERFORMANCE INTIMATION SHEET PAGE PORT PORT PORT PORT PORT PORT PORT PORT |                   |                                                                                        |                  |                   |                          |                   |
|---------------------------------------------|----------------|--------------------------------------------------------------------------------------------------------------|-------------------|----------------------------------------------------------------------------------------|------------------|-------------------|--------------------------|-------------------|
| SUPPLIER NAME :- Ballkings CODE :- \        |                |                                                                                                              |                   |                                                                                        |                  |                   | Page 1 of 1 AUG-2020     |                   |
| PART DETAILS                                |                | DELIVERY                                                                                                     |                   | QUALITY                                                                                |                  |                   | OVERALL DETAILS          |                   |
| Part Name Part Number                       |                | Delivery<br>Performance<br>%                                                                                 | Delivery<br>Marks | Quality<br>Performance<br>%                                                            | Quality<br>Marks | Response<br>Marks | Overall<br>Performance % | Supplier<br>Grade |
| Steel Ball                                  | N2081440       | 100%                                                                                                         | 40                | 100%                                                                                   | 45               | 15                | 100                      | A                 |
| Steel Ball                                  | 339204         | 100%                                                                                                         | 40                | 100%                                                                                   | 45               | 15                | 100                      | A                 |
| OVERALL I                                   | RATING         | 100%                                                                                                         | 40                | 100%                                                                                   | 45               | 15                | 100                      | Α.                |
|                                             |                |                                                                                                              | Overall I         | Performance Ra                                                                         | iting            |                   |                          | 1                 |
| 100 100 100 100 100 100 100                 |                |                                                                                                              |                   |                                                                                        |                  |                   | Target                   | Actual            |
| 90 -<br>8 80 -<br>8 70 -                    |                |                                                                                                              |                   |                                                                                        |                  | Dec-19            | 100                      | 100               |
| 8 70   10   10   10   10   10   10   10     |                |                                                                                                              |                   |                                                                                        |                  | Jan-20            | 100                      | 100               |
|                                             |                |                                                                                                              |                   |                                                                                        |                  | Feb-20            | 100                      | 100               |
|                                             |                |                                                                                                              |                   |                                                                                        |                  | Mar-20            | 100                      | 100               |
|                                             |                |                                                                                                              |                   |                                                                                        |                  | Jul-20            | 100                      | 100               |
|                                             |                |                                                                                                              |                   |                                                                                        |                  | Aug-20            | 100                      | 100               |
|                                             |                |                                                                                                              | Q                 | uality Rating                                                                          | /                |                   |                          |                   |
| a 100                                       | 100 100        | 100 100                                                                                                      |                   | 16                                                                                     | 100              | Month             | Target                   | Actual            |
| 80 -<br>70 -                                | 80 -<br>70 -   |                                                                                                              |                   |                                                                                        |                  |                   | 100                      | 100               |
| 100 100 100 100 100 100 100 100 100 100     |                |                                                                                                              |                   |                                                                                        |                  | Jan-20            | 100                      | 100               |
|                                             |                |                                                                                                              |                   |                                                                                        |                  | Feb-20            | 100                      | 100               |
| 3 20<br>10                                  |                |                                                                                                              |                   |                                                                                        |                  | Mar-20            | 100                      | 100               |
| Dec-19                                      | Jan-20 Fe      | b-20 Mar-20 Ap                                                                                               | r-20 May-20       | Jun-20 Jul-20                                                                          | Aug-20           | Jul-20            | 100                      | 100               |
|                                             |                | Month                                                                                                        |                   |                                                                                        | -                | Aug-20            | 100                      | 100               |
|                                             |                |                                                                                                              | De                | elivery Rating                                                                         |                  |                   |                          |                   |
| W 100 100 100 100 100 100 100 100 100 10    |                |                                                                                                              |                   |                                                                                        |                  | Month             | Target                   | Actual            |
|                                             |                |                                                                                                              |                   |                                                                                        |                  | Dec-19            | 100                      | 100               |
|                                             |                |                                                                                                              |                   |                                                                                        |                  | Jan-20            | 100                      | 100               |
| 30 -                                        |                |                                                                                                              |                   |                                                                                        | 1                | Feb-20            | 100                      | 100               |
| 10                                          |                |                                                                                                              |                   | , ,                                                                                    | , ,              | Mar-20            | 100                      | 100               |
| Dec-19                                      | Jan-20 Feb     |                                                                                                              | r-20 May-20       | Jun-20 Jul-20                                                                          | Aug-20           | Jul-20            | 100                      | 100               |
|                                             | Criteria       | Month                                                                                                        | -                 | Grade                                                                                  |                  | Aug-20            | 100<br>Status            | 100               |
| If Rating is more than or equal to 90%,then |                |                                                                                                              |                   | (Green)                                                                                |                  |                   |                          |                   |
| If Rating is between 75% to 90%,then        |                |                                                                                                              |                   | (Yellow) Need CAPA from supplier against the poor performance indicated within 15 days |                  |                   |                          |                   |
| If Rating is less than 75%,then             |                |                                                                                                              |                   | (Red) Need CAPA from supplier against the poor performance indicated within 07 days    |                  |                   |                          |                   |
| OVERALL REM                                 |                |                                                                                                              |                   |                                                                                        |                  |                   |                          |                   |
| Delivery and qua                            | ality found ok | Please do your                                                                                               | continuous        | s efforts to mainta                                                                    | ain it 100%      |                   |                          |                   |
|                                             | _              | - 1                                                                                                          |                   | -                                                                                      | /                | 7                 | 1                        | 1                 |
| PREPARED BY                                 |                | HY DEPT                                                                                                      | ,                 | URCHASE DEP                                                                            | 1                | 100               | 1                        | 1                 |