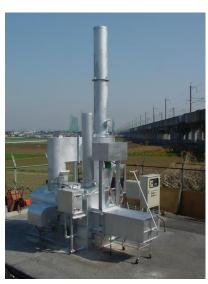

### **Technology & Solution**

Chuwa Industrial Co, Ltd. has half a century history in the industry. We have shipped 7,000 units in Japan and for export we have shipped 560 units to 33 countries all over the world. CHUWASTAR incinerator has two structural features. First, the incinerator has a water-cooling structure, which is a double structure covered with a water jacket. Another feature is the structure forces the air for combustion into the furnace. These two structural features bring out the following performance.

#### Performance:

- ✓ High durability
- ✓ High safety
- ✓ Heat recycling
- ✓ Smokeless incineration
- ✓ High speed incineration
- ✓ Mixed waste incineration

Type "AP"

Type "CX"