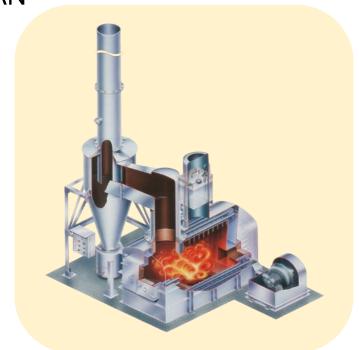

### **Technology & Solution**

Chuwa Industrial Co, Ltd. has half a century history in the industry. We have shipped 7,000 units in Japan and for export we have shipped 560 units to 33 countries all over the world. CHUWASTAR incinerator has two structural features. First, the incinerator has a water-cooling structure, which is a double structure covered with a water jacket. Another feature is the structure forces the air for combustion into the furnace. These two structural features bring out the following performance.

#### Performance:

- ✓ High durability
- ✓ High safety
- ✓ Heat recycling
- ✓ Smokeless incineration
- ✓ High speed incineration
- ✓ Mixed waste incineration

Type "AP"

Type "CX"