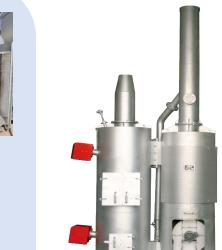

#### Performance:

- ✓ High durability
- ✓ High safety
- ✓ Heat recycling
- ✓ Smokeless incineration
- ✓ High speed incineration
- ✓ Mixed waste incineration

Type "AP"

Type "CX"