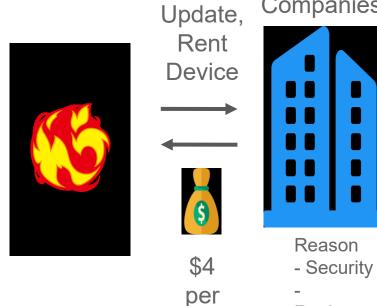

### Rental model

OS

### App eco-marktet

device

per

month

Replaceme

- Look for

Cheaper

nt