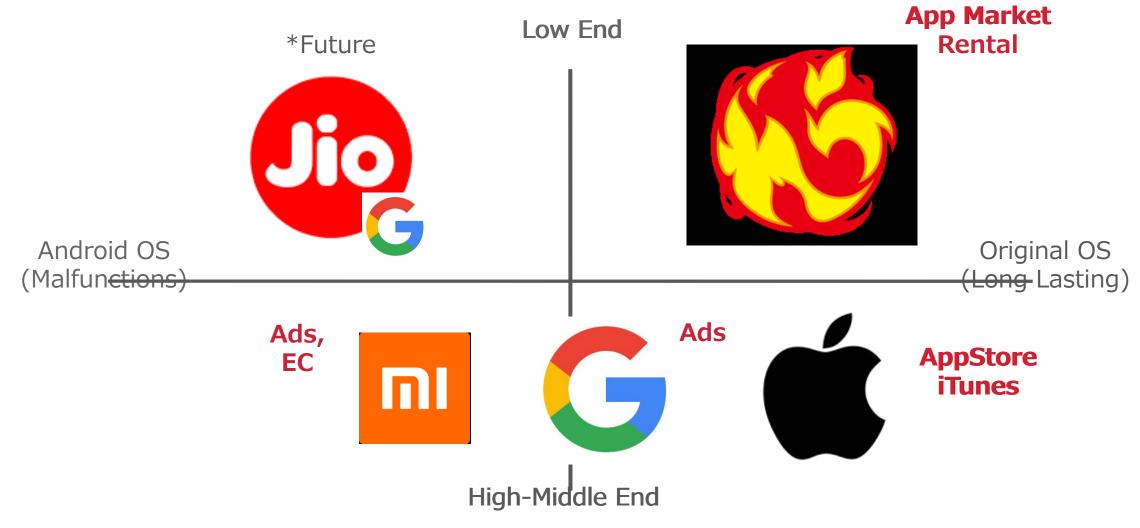

| (Memory: 4GB), Tablet             |
| Country, Area  | Major Emerging Countries: India, Brazil,                                                                      | Developed Countries: US, EU,                                              | Others: Africa Area, Myanmar,     |
|                | Indonesia, China, Russia                                                                                      | Japan                                                                     | Cambodia, etc                     |

### **Team, OEM, Investors**



Co-Founder, CTO
Teruki
Dev of S/W
+2 Engineers

Co-Founder, CEO Eisuke Marketing



Director India Kotaro Overseas Sales



OEM
Dev of H/W, Mass
Production, Getting
Licenses



3 VCs 16 Angels Already \$1.2M Raised



### Competition





### **Potential Partnership**

### **App developer**

Just please share your APK file to expand our business

### **Distributor**

Our phone costs 40USD to purchase from us.

### **Client**

Utilize to manage, educate, sell to BOP





# Amegumi.Inc

https://www.sunblaze.jp/

Kotaro Fukuoka Director of Amegumi India Overseas sales

kotaro.fukuoka@amegumi.com