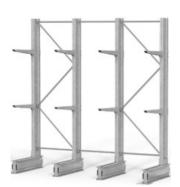

riven organization with best practices
- ☐ Customer centric & Employee oriented business practices
- ☐ Established trusted long term partnership with reputed companies
- On a path of steady growth trajectory





**Threaded Rods** 



**Anchor Bolts** 



**Square Washer** 



Plastic collated Nails



Wire Collated Nails



Paper Tape Nails



Paper Tape Straptite Nails



**Duplex Nail** 



Hand Driven Nails

Corporate Office: Ghatala Towers, 2nd Floor, 19 Avenue Road, Nungambakkam, Chennai - 600034, Tamil Nadu, India.

**Plant:** 1335 Cannon Road, Sector 36, Sri City SEZ, Satyavedu Mandal, Chittoor District - 517588, Andhra Pradesh, India.

Corporate Office: +91-44-43009061 | Plant: +91-8576-309100 | Email: contact@astrotechsteels.com | www.astrotechsteels.com



## STORAGE RACKS











RAILS, FENCE









STRUT CHANNELS, BRACKETS, SAWHORSE