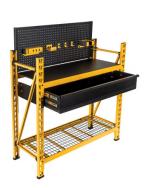

driven organization with best practices
- ☐ Customer centric & Employee oriented business practices
- ☐ Established trusted long term partnership with reputed companies
- On a path of steady growth trajectory





**Threaded Rods** 



**Anchor Bolts** 



**Square Washer** 



Plastic collated Nails



Wire Collated Nails



Paper Tape Nails



Paper Tape Straptite Nails



**Duplex Nail** 



Hand Driven Nails

Corporate Office: Ghatala Towers, 2nd Floor, 19 Avenue Road, Nungambakkam, Chennai - 600034, Tamil Nadu, India.

**Plant:** 1335 Cannon Road, Sector 36, Sri City SEZ, Satyavedu Mandal, Chittoor District - 517588, Andhra Pradesh, India.

Corporate Office: +91-44-43009061 | Plant: +91-8576-309100 | Email: contact@astrotechsteels.com | www.astrotechsteels.com



## STORAGE RACKS











RAILS, FENCE









STRUT CHANNELS, BRACKETS, SAWHORSE