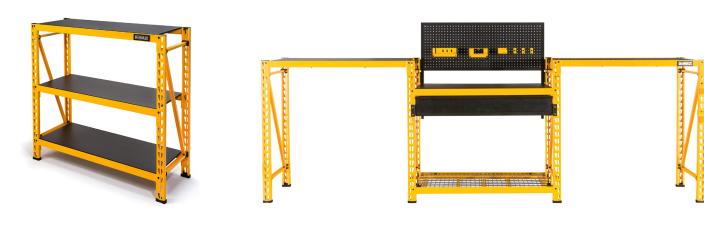

ms driven organization with best practices
- ☐ Customer centric & Employee oriented business practices
- ☐ Established trusted long term partnership with reputed companies
- On a path of steady growth trajectory





**Threaded Rods** 



**Anchor Bolts** 



**Square Washer** 



Plastic collated Nails



Wire Collated Nails



Paper Tape Nails



Paper Tape Straptite Nails



**Duplex Nail** 



Hand Driven Nails

Corporate Office: Ghatala Towers, 2nd Floor, 19 Avenue Road, Nungambakkam, Chennai - 600034, Tamil Nadu, India.

**Plant:** 1335 Cannon Road, Sector 36, Sri City SEZ, Satyavedu Mandal, Chittoor District - 517588, Andhra Pradesh, India.

Corporate Office: +91-44-43009061 | Plant: +91-8576-309100 | Email: contact@astrotechsteels.com | www.astrotechsteels.com



## STORAGE RACKS











RAILS, FENCE









STRUT CHANNELS, BRACKETS, SAWHORSE