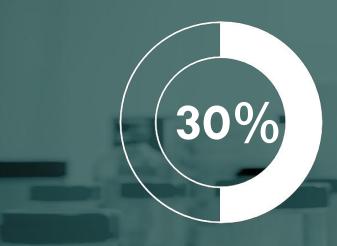

# 100K+ people die annually across Africa

\*30-40% of drugs in Africa falsified. 10% globally. 1M+ people die across world annually (WHO)