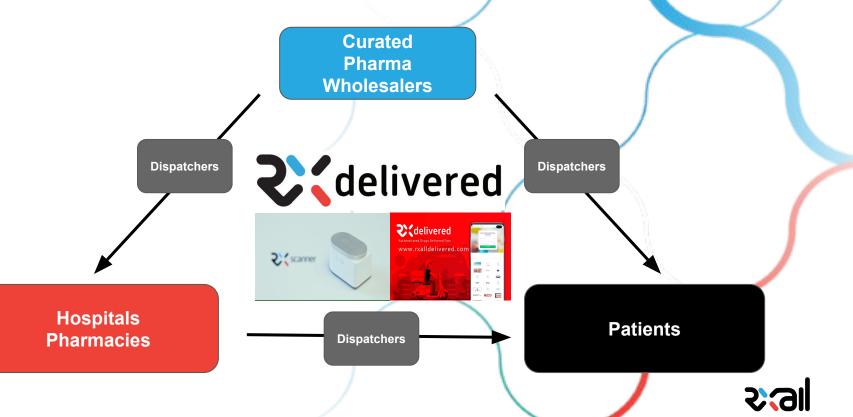

## Patients & Health Facilities order from curated marketplace of wholesalers

RxAll Marketplace enables market access to pharma wholesalers to sell to hospitals, pharmacies and patients

What makes us different

# Patients & Health Facilities order from curated marketplace of wholesalers

RxAll Technology enables pharma wholesalers authenticate the quality of what they buy before they sell in marketplace

info@rxall.net