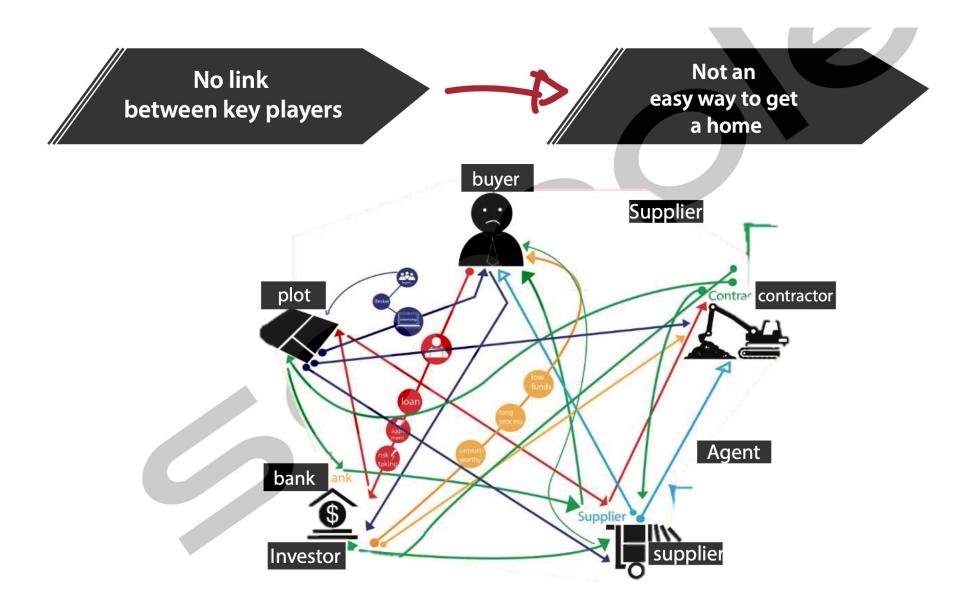

# Imali.biz

#### Ramba Methode CEO

04th September 2020

#### Vision and Value Proposition

#### Vision

Simplifying Home Ownership in Rwanda

#### Value Proposition

Connecting Land Owners with Home Buyers, Contractors and Financiers in Rwanda

#### The Problem



## Target Market and Opportunity

#### Kigali: 700.000 new dwelling

The Housing Market study done in City of Kigali (IGC 2018) showed that 700,000 new dwelling units were needed by 2028, where 70% dwelling units lay in Affordable Housing category.

## UNDERSERVED MARKET

#### 472 Million

Urban areas in Africa comprise 472Million people. That number will double over the next 25years as more migrants are pushed to cities from the countryside. The largest cities grow as fast as 4% annually.

#### The Solution



## Revenue Model (Business Model)

Imali.biz makes commission fees from the following;

- Plot Owner
- House Seller
- Mortage Provider
- Construction Materials Sellers

#### Traction (Validation/Roadmap)

Imali.biz is Number 1 most visited Real Estate Website in Rwanda

Imali.biz