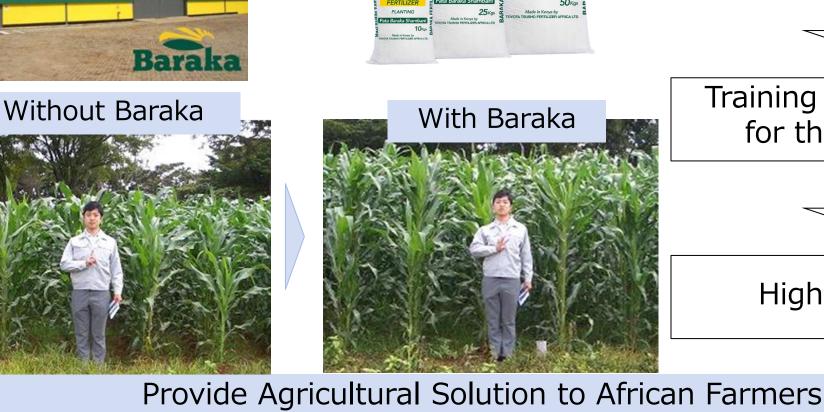

# **Be the Right ONE** 5) Agricultural Productivity Enhancement

Operation started in Eldoret, Kenya in August 2016

Customized fertilizers to every different soil

Training the farmers for their usage

Higher Yield