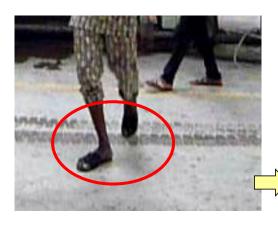

#### **Securing Safety:**

#### KAIZEN activities on the ground (Y2015): Total man-hour 1,008 h