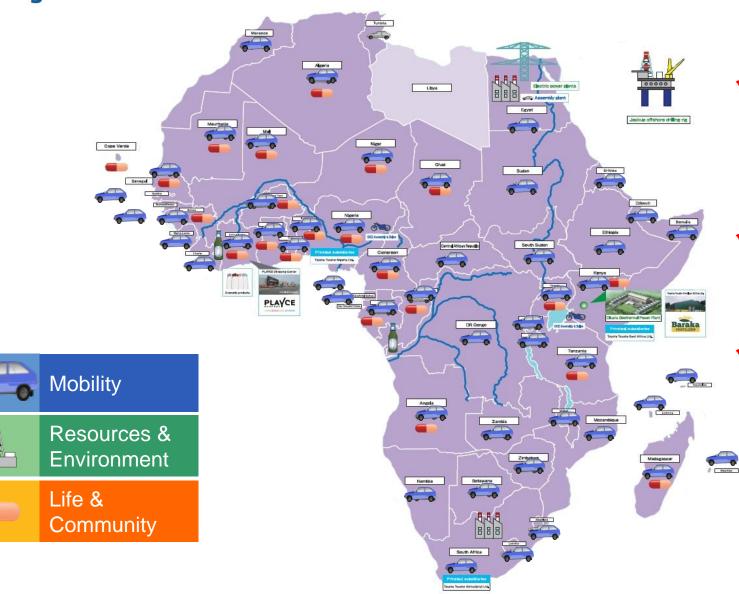

### Our activities in Africa

Business Operations in 53 countries

- Subsidiaries:
  145 companies
- ✓ # of Employee: 14,500

#### Aiming to **be the leading company** for African development

| Βι       | usiness Creati |             |             |              |
|----------|----------------|-------------|-------------|--------------|
| Mobility | Life &         | Resources & | HR          | Social       |
|          | Community      | Environment | Development | Contribution |