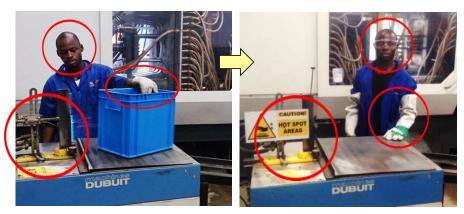

#### **Securing Safety:**

#### KAIZEN activities on the ground (Y2015): Total man-hour 1,008 h