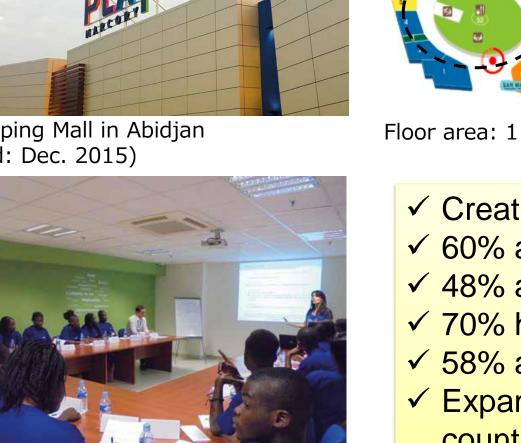

## 2) Local Employment Creation in Retail Business

1<sup>st</sup> Shopping Mall in Abidjan (Opened: Dec. 2015)

- ✓ Creation of 523 new jobs
- ✓ 60% are in their first job
- ✓ 48% are women
- ✓ 70% have no higher education
- ✓ 58% are under the age of 29
- ✓ Expansion plan: 80 malls in 8 countries by 2020