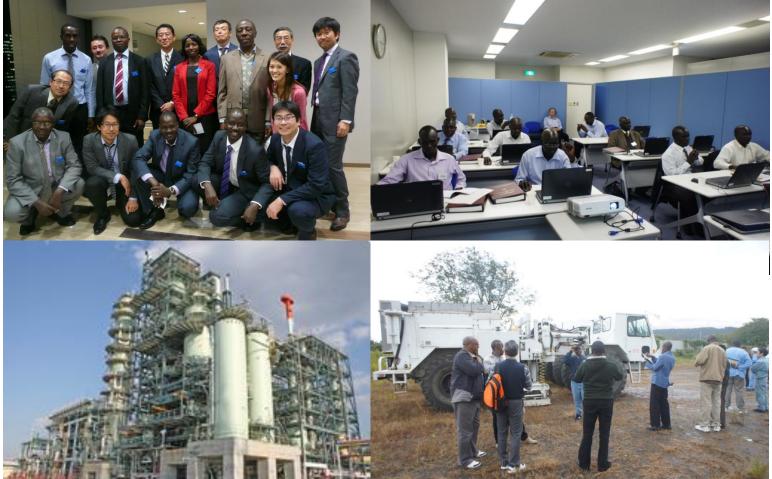

## 4) Technical Training for Government Officers

Technical training of Japanese petroleum exploration technology for government officers of Kenya, Uganda and South Sudan (total 56 participants, Yr. 2011 ~ 15)